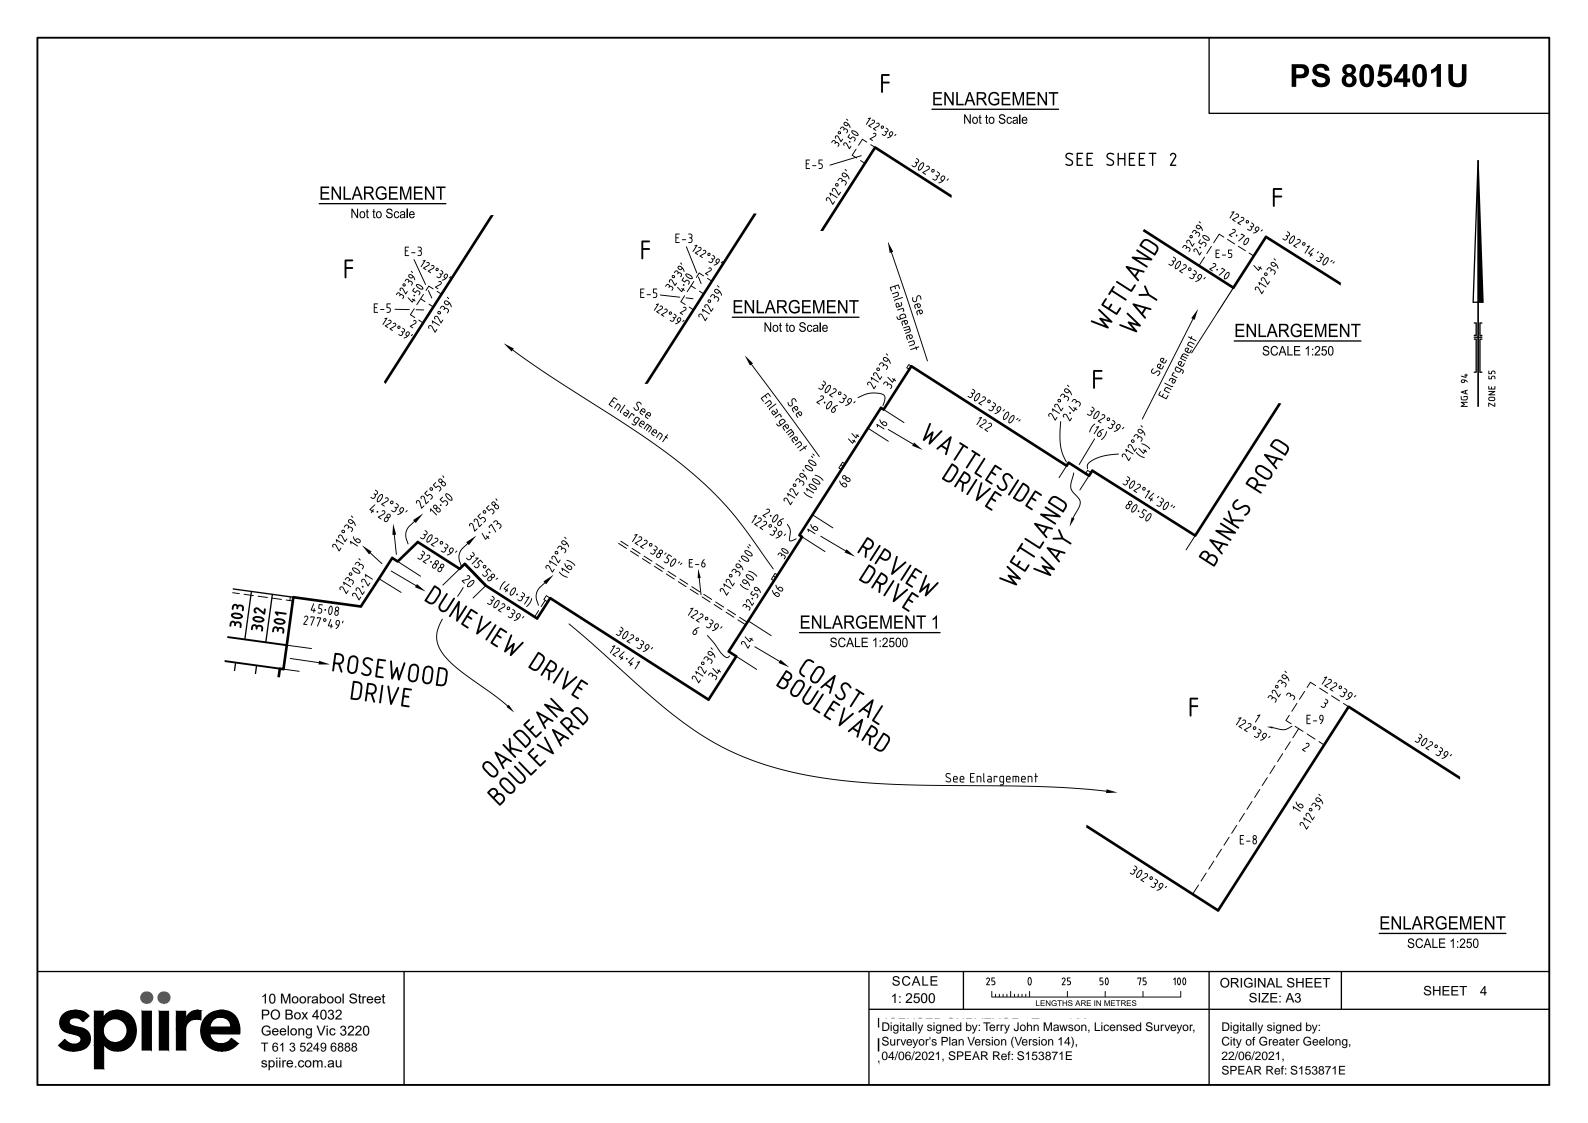

|   |       | I                                                                                           |    |                |                                                                             |               | ORIGINAL SHEET<br>SIZE: A3                                                           | SHEET 2 |
|---|-------|---------------------------------------------------------------------------------------------|----|----------------|-----------------------------------------------------------------------------|---------------|--------------------------------------------------------------------------------------|---------|
| S | oiire | 10 Moorabool Street<br>PO Box 4032<br>Geelong Vic 3220<br>T 61 3 5249 6888<br>spiire.com.au | Su | irveyor's Plan | by: Terry John Mawson, Licens<br>Version (Version 14),<br>EAR Ref: S153871E | sed Surveyor, | Digitally signed by:<br>City of Greater Geelon<br>22/06/2021,<br>SPEAR Ref: S153871E | -       |