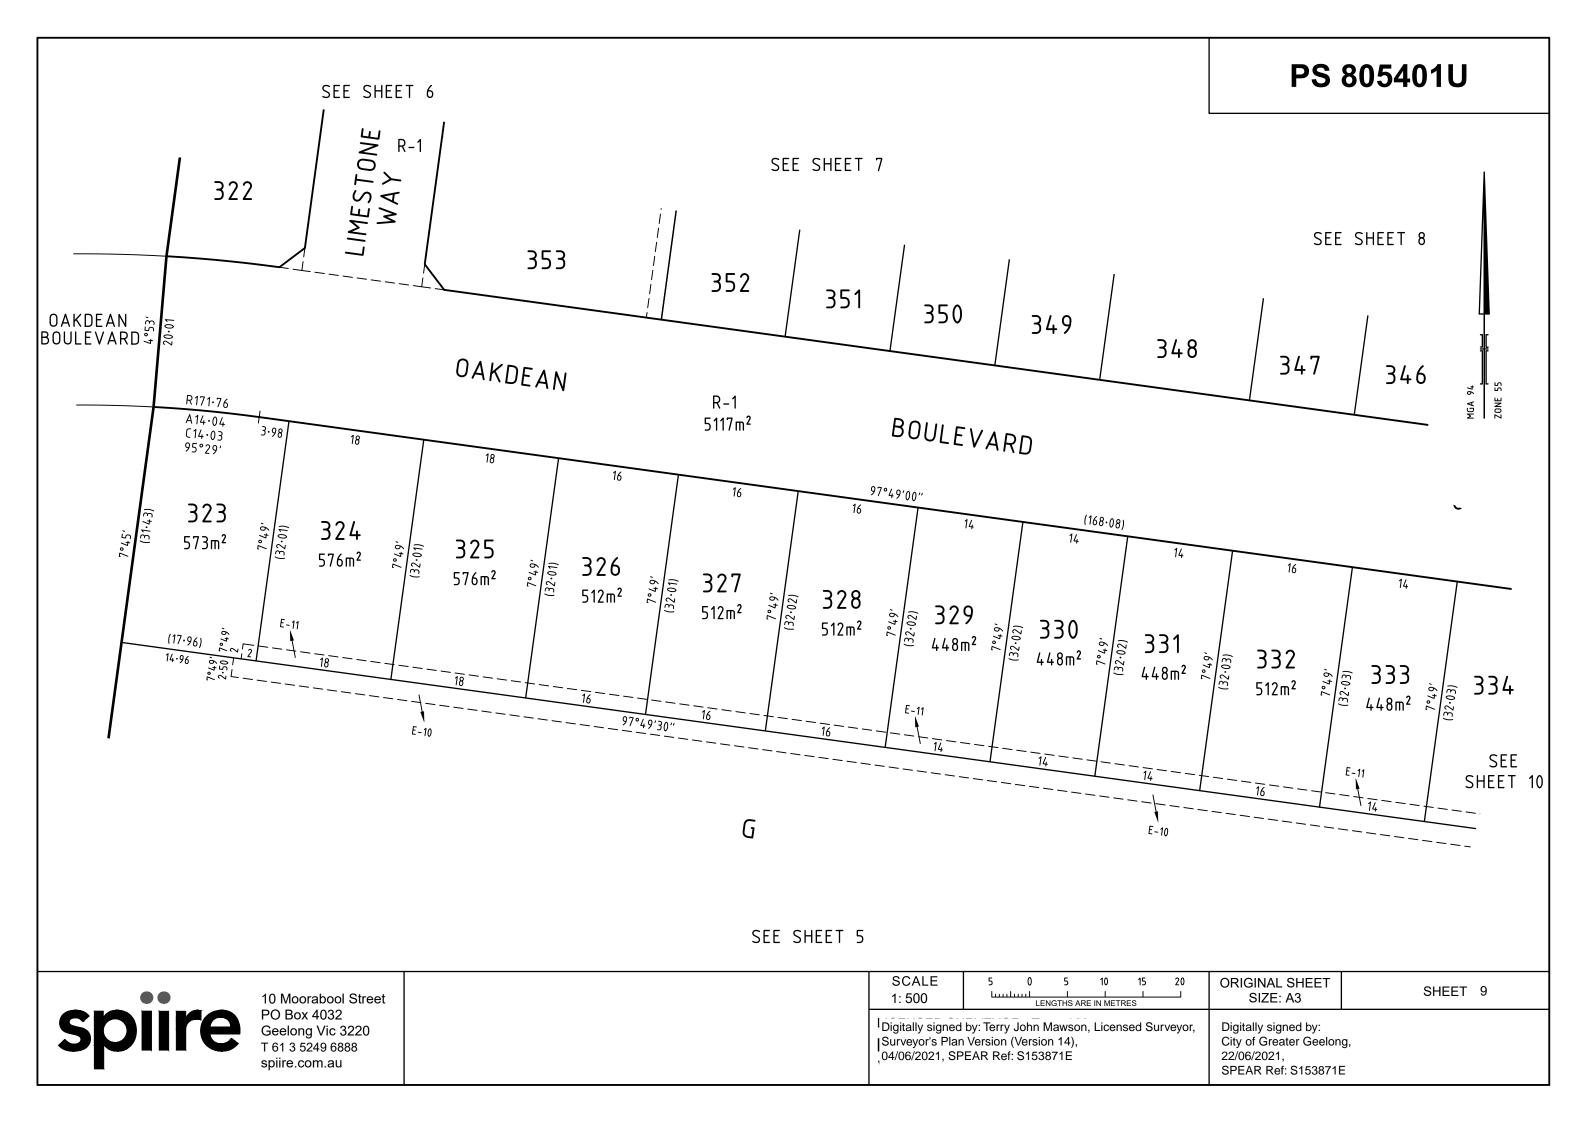

| 326         | 327 32                                                               | 329   330                                                                                                                                                                                                                                                          |   |
|-------------|----------------------------------------------------------------------|--------------------------------------------------------------------------------------------------------------------------------------------------------------------------------------------------------------------------------------------------------------------|---|
| SEE SHEET 9 |                                                                      | , , , , , , , , , , , , , , , , , , , ,                                                                                                                                                                                                                            |   |
| ••          | 10 Moorabool Street                                                  | SCALE 5 0 5 10 15 20 ORIGINAL SHEET   1: 500 LENGTHS ARE IN METRES SIZE: A3 SHEET                                                                                                                                                                                  | 7 |
| spiire      | PO Box 4032<br>Geelong Vic 3220<br>T 61 3 5249 6888<br>spiire.com.au | Digitally signed by: Terry John Mawson, Licensed Surveyor,<br>Surveyor's Plan Version (Version 14),<br>04/06/2021, SPEAR Ref: S153871EDigitally signed by:<br>City of Greater Geelong,<br>22/06/2021,<br>SPEAR Ref: S153871ESPEAR Ref: S153871ESPEAR Ref: S153871E |   |