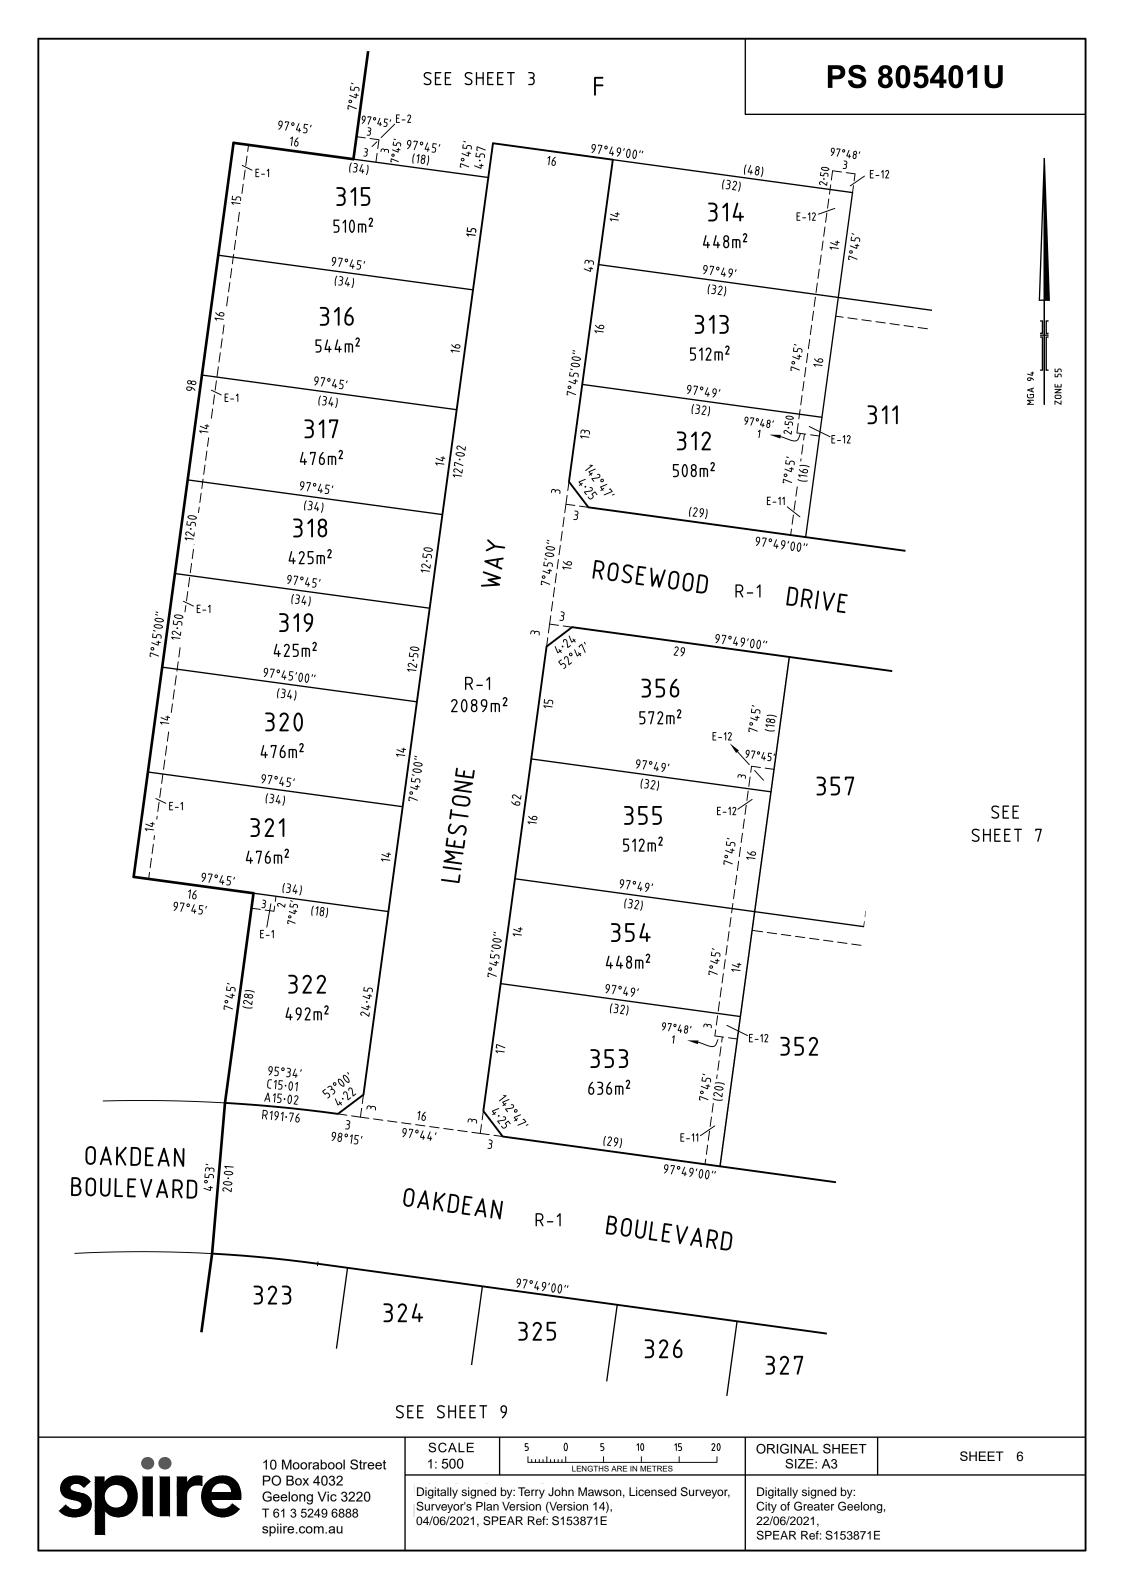

| 326         | 327 32                                                               | 329   330                                                                                                                                                                                                                                                          |   |
|-------------|----------------------------------------------------------------------|--------------------------------------------------------------------------------------------------------------------------------------------------------------------------------------------------------------------------------------------------------------------|---|
| SEE SHEET 9 |                                                                      | , , , , , , , , , , , , , , , , , , , ,                                                                                                                                                                                                                            |   |
| ••          | 10 Moorabool Street                                                  | SCALE 5 0 5 10 15 20 ORIGINAL SHEET   1: 500 LENGTHS ARE IN METRES SIZE: A3 SHEET                                                                                                                                                                                  | 7 |
| spiire      | PO Box 4032<br>Geelong Vic 3220<br>T 61 3 5249 6888<br>spiire.com.au | Digitally signed by: Terry John Mawson, Licensed Surveyor,<br>Surveyor's Plan Version (Version 14),<br>04/06/2021, SPEAR Ref: S153871EDigitally signed by:<br>City of Greater Geelong,<br>22/06/2021,<br>SPEAR Ref: S153871ESPEAR Ref: S153871ESPEAR Ref: S153871E |   |