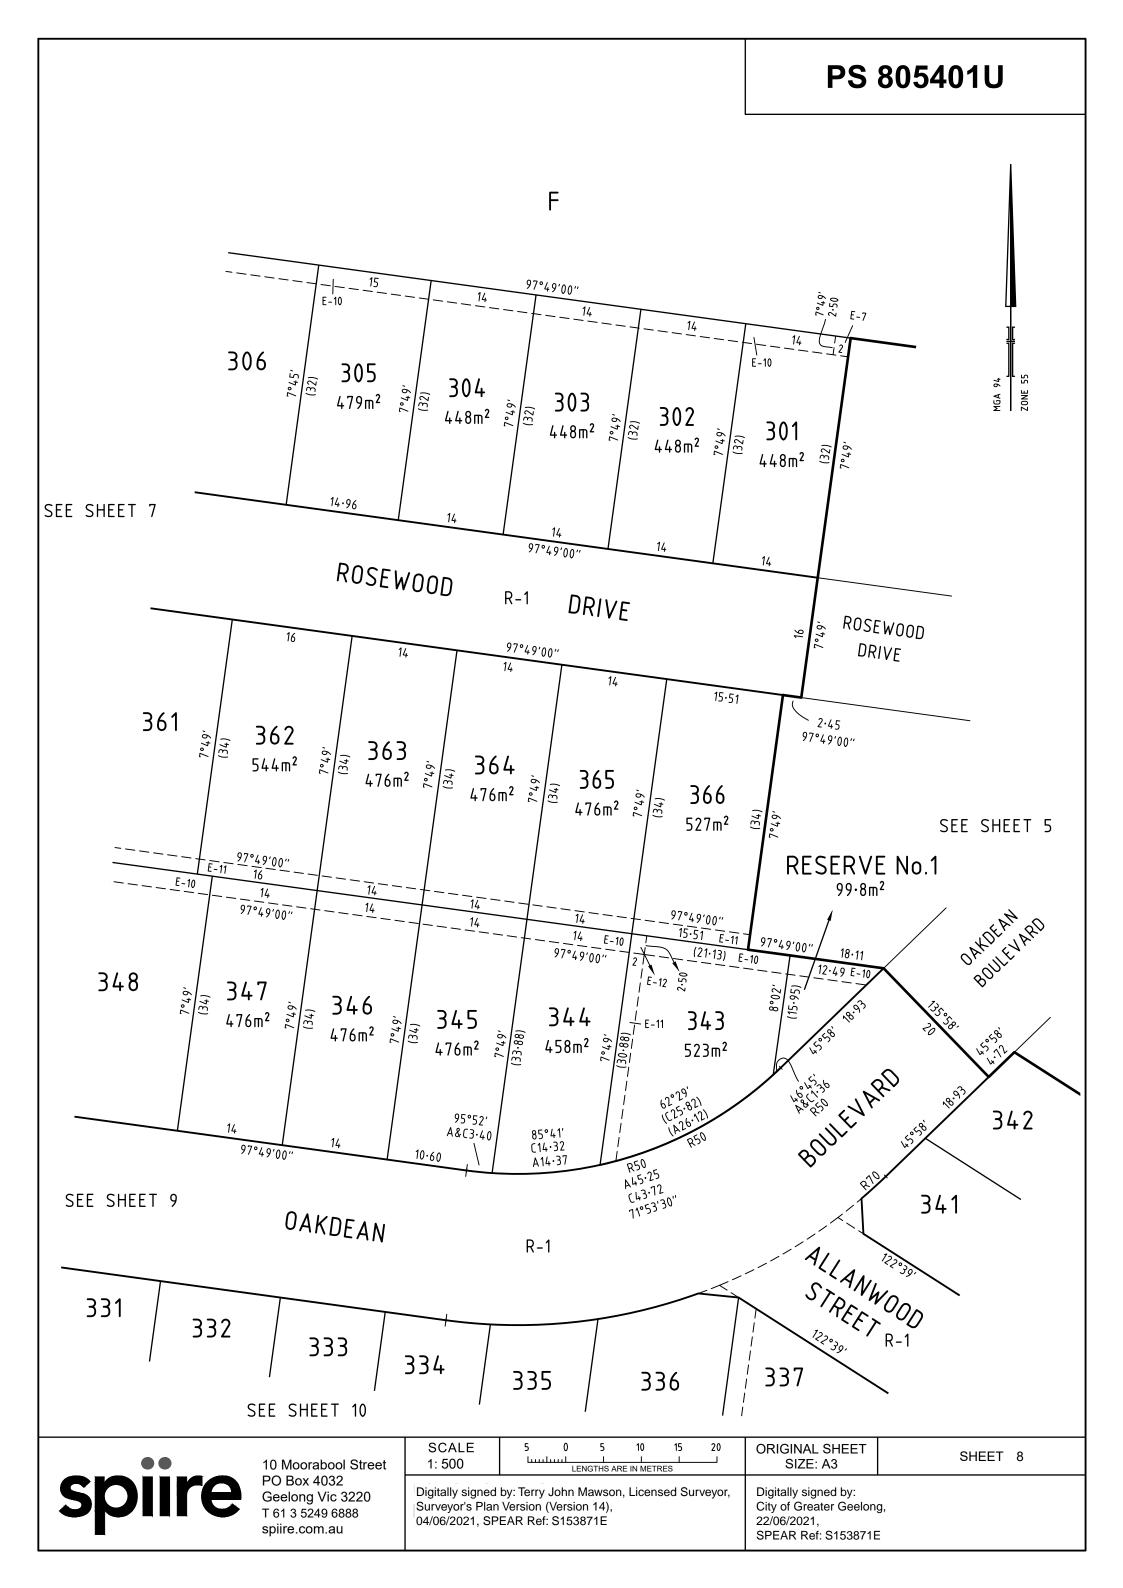

|   |
| ••          | 10 Moorabool Street                                                  | SCALE 5 0 5 10 15 20 ORIGINAL SHEET   1: 500 LENGTHS ARE IN METRES SIZE: A3 SHEET                                                                                                                                                                                  | 7 |
| spiire      | PO Box 4032<br>Geelong Vic 3220<br>T 61 3 5249 6888<br>spiire.com.au | Digitally signed by: Terry John Mawson, Licensed Surveyor,<br>Surveyor's Plan Version (Version 14),<br>04/06/2021, SPEAR Ref: S153871EDigitally signed by:<br>City of Greater Geelong,<br>22/06/2021,<br>SPEAR Ref: S153871ESPEAR Ref: S153871ESPEAR Ref: S153871E |   |







## **PS 805401U**

## CREATION OF RESTRICTION No.1

The following Restriction is to be created on the registration of this plan in accordance with the Table below:

| Restriction                                                                                             | Burdened Land                                                                                                      | Benefited Land                                |  |
|---------------------------------------------------------------------------------------------------------|--------------------------------------------------------------------------------------------------------------------|-----------------------------------------------|--|
| The burdened land cannot be used except in<br>accordance with Restriction A