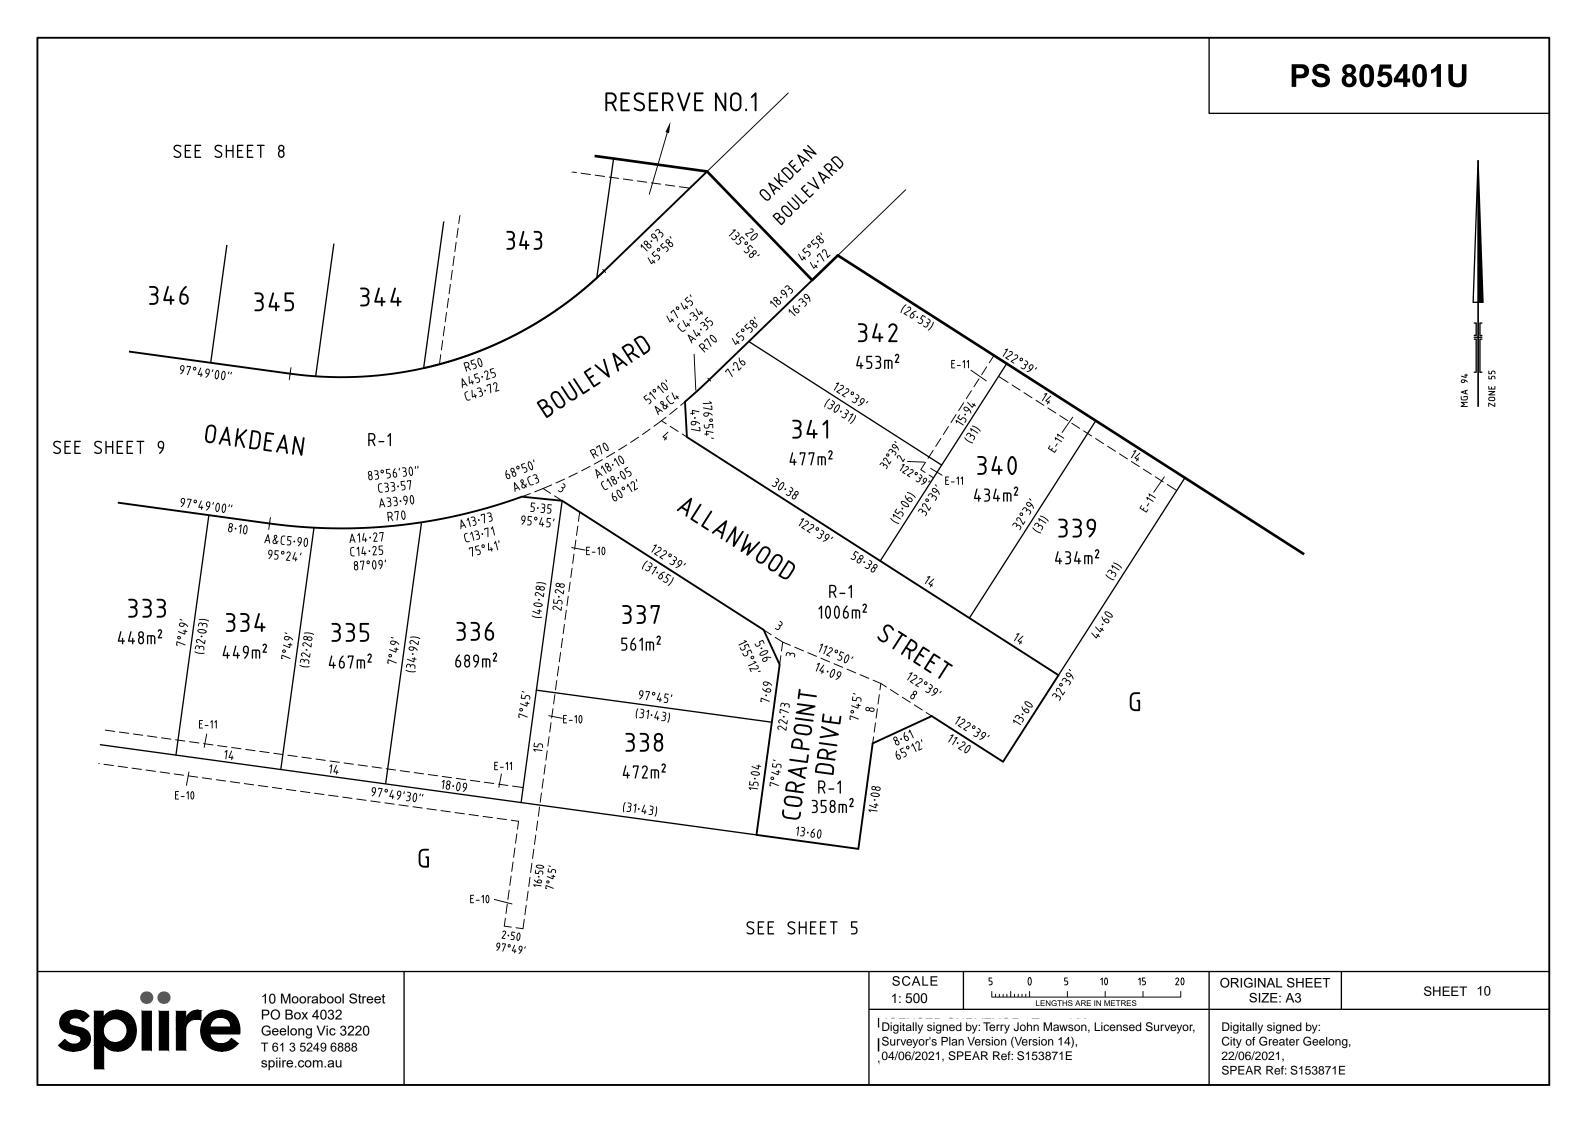

|   |
| ••          | 10 Moorabool Street                                                  | SCALE 5 0 5 10 15 20 ORIGINAL SHEET   1: 500 LENGTHS ARE IN METRES SIZE: A3 SHEET                                                                                                                                                                                  | 7 |
| spiire      | PO Box 4032<br>Geelong Vic 3220<br>T 61 3 5249 6888<br>spiire.com.au | Digitally signed by: Terry John Mawson, Licensed Surveyor,<br>Surveyor's Plan Version (Version 14),<br>04/06/2021, SPEAR Ref: S153871EDigitally signed by:<br>City of Greater Geelong,<br>22/06/2021,<br>SPEAR Ref: S153871ESPEAR Ref: S153871ESPEAR Ref: S153871E |   |







## **PS 805401U**

## CREATION OF RESTRICTION No.1

The following Restriction is to be created on the registration of this plan in accordance with the Table below:

| Restriction                                                                                             | Burdened Land                                                                                                      | Benefited Land                                |  |
|---------------------------------------------------------------------------------------------------------|--------------------------------------------------------------------------------------------------------------------|-----------------------------------------------|--|
| The burdened land cannot be used except in<br>accordance with Restriction A1 re