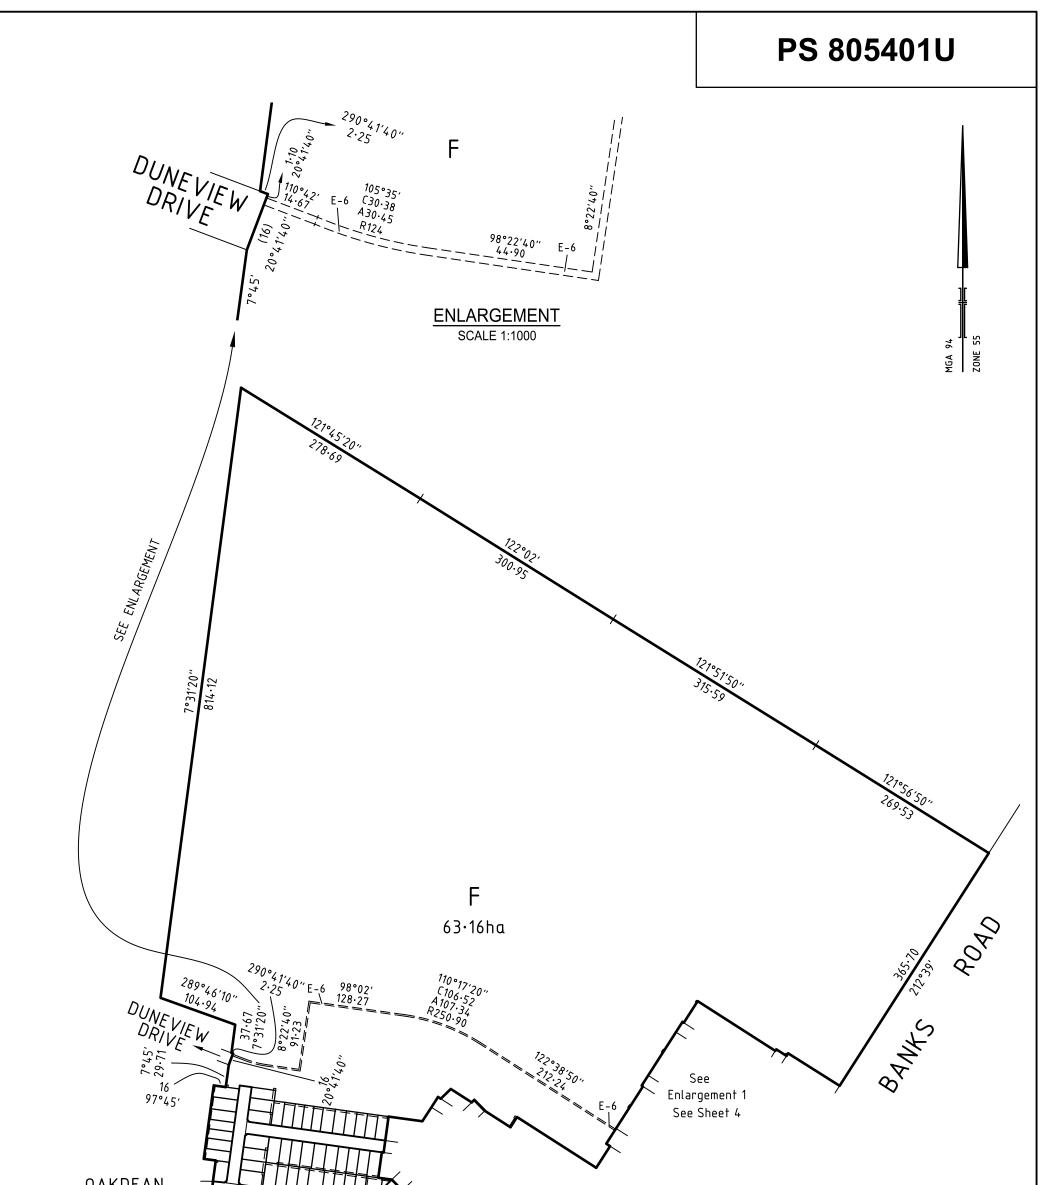

| PLAN (                                                                                         | OF SUBD                                       | IVISION                                                                      |                                                           | EDITION 1                                                                                                                  | PS 805401U                                                   |  |  |
|------------------------------------------------------------------------------------------------|-----------------------------------------------|------------------------------------------------------------------------------|-----------------------------------------------------------|----------------------------------------------------------------------------------------------------------------------------|--------------------------------------------------------------|--|--|
| LOCATION                                                                                       | OF LAND                                       |                                                                              |                                                           | Council Name: City of Greater Geelong                                                                                      |                                                              |  |  |
| PARISH: BELLARINE                                                                              |                                               |                                                                              |                                                           | Council Reference Number: 14642<br>Planning Permit Reference: 1263-2011<br>SPEAR Reference Number: S153871E                |                                                              |  |  |
| TOWNSHIP: -<br>SECTION: 18 <sup>3</sup>                                                        |                                               |                                                                              |                                                           | Certification                                                                                                              |                                                              |  |  |
|                                                                                                |                                               |                                                                              |                                                           |                                                                                                                            | tion 11 (7) of the Subdivision Act 1988                      |  |  |
| CROWN ALLO                                                                                     |                                               |                                                                              |                                                           | Date of original certification und                                                                                         | der section 6: 14/12/2020                                    |  |  |
|                                                                                                | ENCE: C/T VOL                                 | FOL                                                                          |                                                           | Public Open Space<br>A requirement for public open space under section 18 of the Subdivision Act 1988<br>has not been made |                                                              |  |  |
| LAST PLAN RE                                                                                   | EFERENCE: LOT                                 | D ON PS 721157                                                               | ΰ                                                         | Digitally signed by: Hugh Griffit                                                                                          | hs for City of Greater Geelong on 22/06/2021                 |  |  |
| POSTAL ADDF<br>(at time of subdivis                                                            | RESS: 230 COAS <sup>-</sup><br>sion) OCEAN GF |                                                                              | C                                                         |                                                                                                                            |                                                              |  |  |
| MGA94 CO-OF<br>(of approx centre of<br>in plan)                                                | ofland                                        | 86 330<br>763 580                                                            | ZONE: 55                                                  |                                                                                                                            |                                                              |  |  |
| VES                                                                                            |                                               | DS AND/OR RE                                                                 | ESERVES                                                   |                                                                                                                            | Notations                                                    |  |  |
| IDENTIFIEI                                                                                     | ۲                                             | COUNCIL/BODY                                                                 | Y/PERSON                                                  |                                                                                                                            | & Lots A-E (both inclusive) have been omitted from this plan |  |  |
| ROAD R-<br>RESERVE N                                                                           |                                               | City of Greater Geelo<br>owercor Australia Lim                               | -                                                         | See Sheet 11 to 13 for Creation<br>Easement E-4 has been omittee                                                           |                                                              |  |  |
|                                                                                                |                                               |                                                                              |                                                           | -                                                                                                                          |                                                              |  |  |
|                                                                                                |                                               | TATIONS                                                                      |                                                           | -                                                                                                                          |                                                              |  |  |
| STAGING:<br>This is not a stage<br>Planning Permit N<br>This survey has b<br>In Proclaimed Sur | lo. 1263-2011<br>een connected to pern        |                                                                              | 20, 21, 140, 141, 166, 168<br>& 315( Parish of Bellarine) |                                                                                                                            |                                                              |  |  |
|                                                                                                |                                               |                                                                              | & 241 Parish of Paywit<br>EASEMENT I                      | <br>NFORMATION                                                                                                             |                                                              |  |  |
| LEGEND: A - A                                                                                  | oppurtenant Easement                          | E - Encumbering                                                              | Easement R - Encumbe                                      | ring Easement (Road)                                                                                                       |                                                              |  |  |
| Easement                                                                                       | Purpose                                       | Width                                                                        | Origin                                                    | lar                                                                                                                        | nd Benefited/In Favour of                                    |  |  |
| Reference                                                                                      |                                               | (Metres)                                                                     |                                                           |                                                                                                                            |                                                              |  |  |
|                                                                                                | See                                           | Sheet                                                                        | 2                                                         |                                                                                                                            |                                                              |  |  |
|                                                                                                |                                               |                                                                              |                                                           |                                                                                                                            |                                                              |  |  |
|                                                                                                |                                               |                                                                              |                                                           |                                                                                                                            |                                                              |  |  |
| KINGSTON COAST ESTATE - STAGE 3 (66 LOTS)                                                      |                                               |                                                                              |                                                           | 300646SV00                                                                                                                 | AREA OF STAGE - 4.416ha                                      |  |  |
| spi                                                                                            | FO Gee T 61                                   | Moorabool Street<br>Box 4032<br>elong Vic 3220<br>1 3 5249 6888<br>re.com.au |                                                           | ohn Mawson, Licensed Surveyor,<br>ersion 14),                                                                              | SIZE: A3                                                     |  |  |