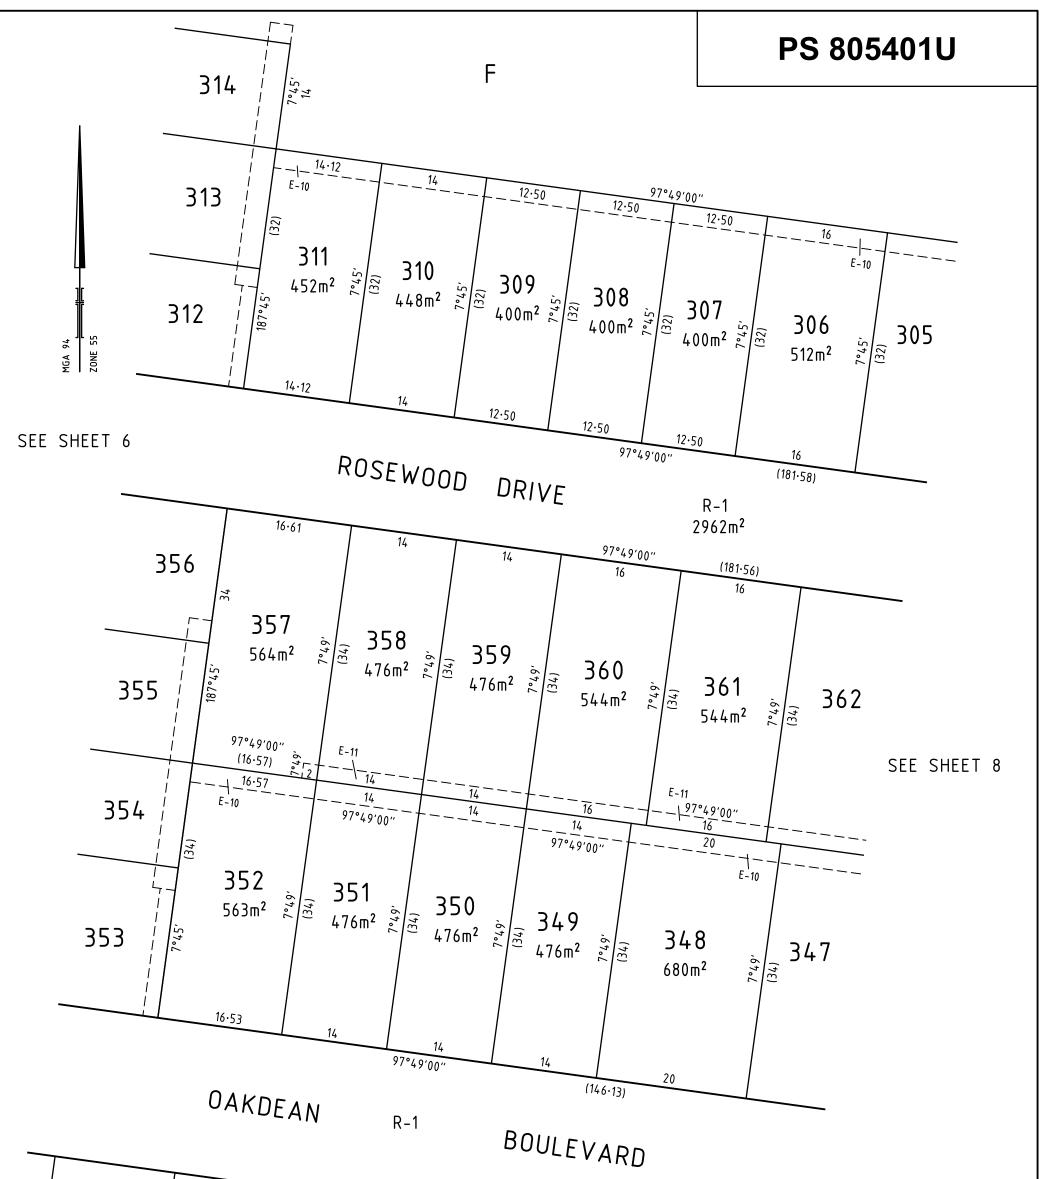

| SCALE<br>1: 5000 | 50 0 50 100 150 200<br>LIIII I I I I<br>LENGTHS ARE IN METRES                           | ORIGINAL SHEET<br>SIZE: A3                                                            | SHEET 3 |
|--------|----------------------------------------------------------------------|------------------|-----------------------------------------------------------------------------------------|---------------------------------------------------------------------------------------|---------|
| spiire | PO Box 4032<br>Geelong Vic 3220<br>T 61 3 5249 6888<br>spiire.com.au | Surveyor's Plan  | by: Terry John Mawson, Licensed Surveyor,<br>Version (Version 14),<br>EAR Ref: S153871E | Digitally signed by:<br>City of Greater Geelong<br>22/06/2021,<br>SPEAR Ref: S153871E |         |









| 326         | 327 32                                                               | 329   330                                                                                                                                                                                                                                                          |   |
|-------------|----------------------------------------------------------------------|--------------------------------------------------------------------------------------------------------------------------------------------------------------------------------------------------------------------------------------------------------------------|---|
| SEE SHEET 9 |                                                                      | , , , ,