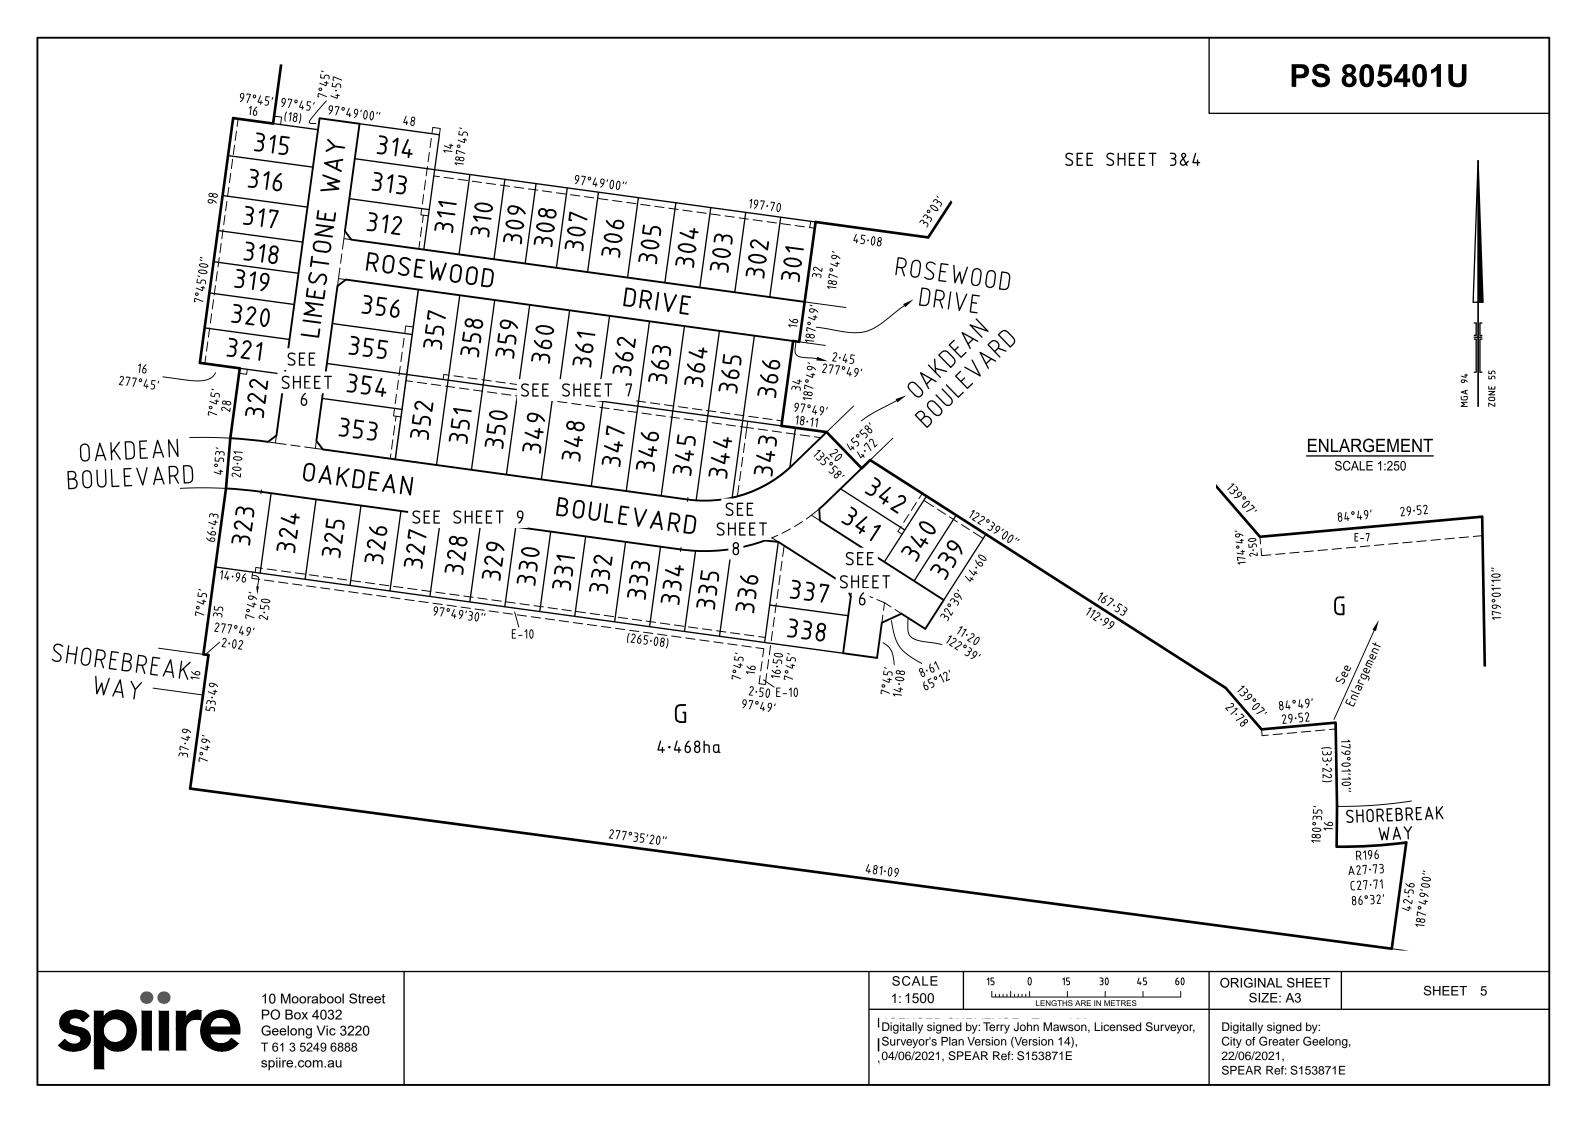

| OAKDEAN           | • |
|-------------------|---|
| SHOREBREAK<br>WAY |   |
| SEE SHEET 5       | 1 |
|                   |   |
|                   |   |

|        | 10 Moorabool Street                                                  | SCALE<br>1: 5000 | 50 0 50 100 150 200<br>LIIII I I I I<br>LENGTHS ARE IN METRES                           | ORIGINAL SHEET<br>SIZE: A3                                                            | SHEET 3 |
|--------|----------------------------------------------------------------------|------------------|-----------------------------------------------------------------------------------------|---------------------------------------------------------------------------------------|---------|
| spiire | PO Box 4032<br>Geelong Vic 3220<br>T 61 3 5249 6888<br>spiire.com.au | Surveyor's Plan  | by: Terry John Mawson, Licensed Surveyor,<br>Version (Version 14),<br>EAR Ref: S153871E | Digitally signed by:<br>City of Greater Geelong<br>22/06/2021,<br>SPEAR Ref: S153871E |         |