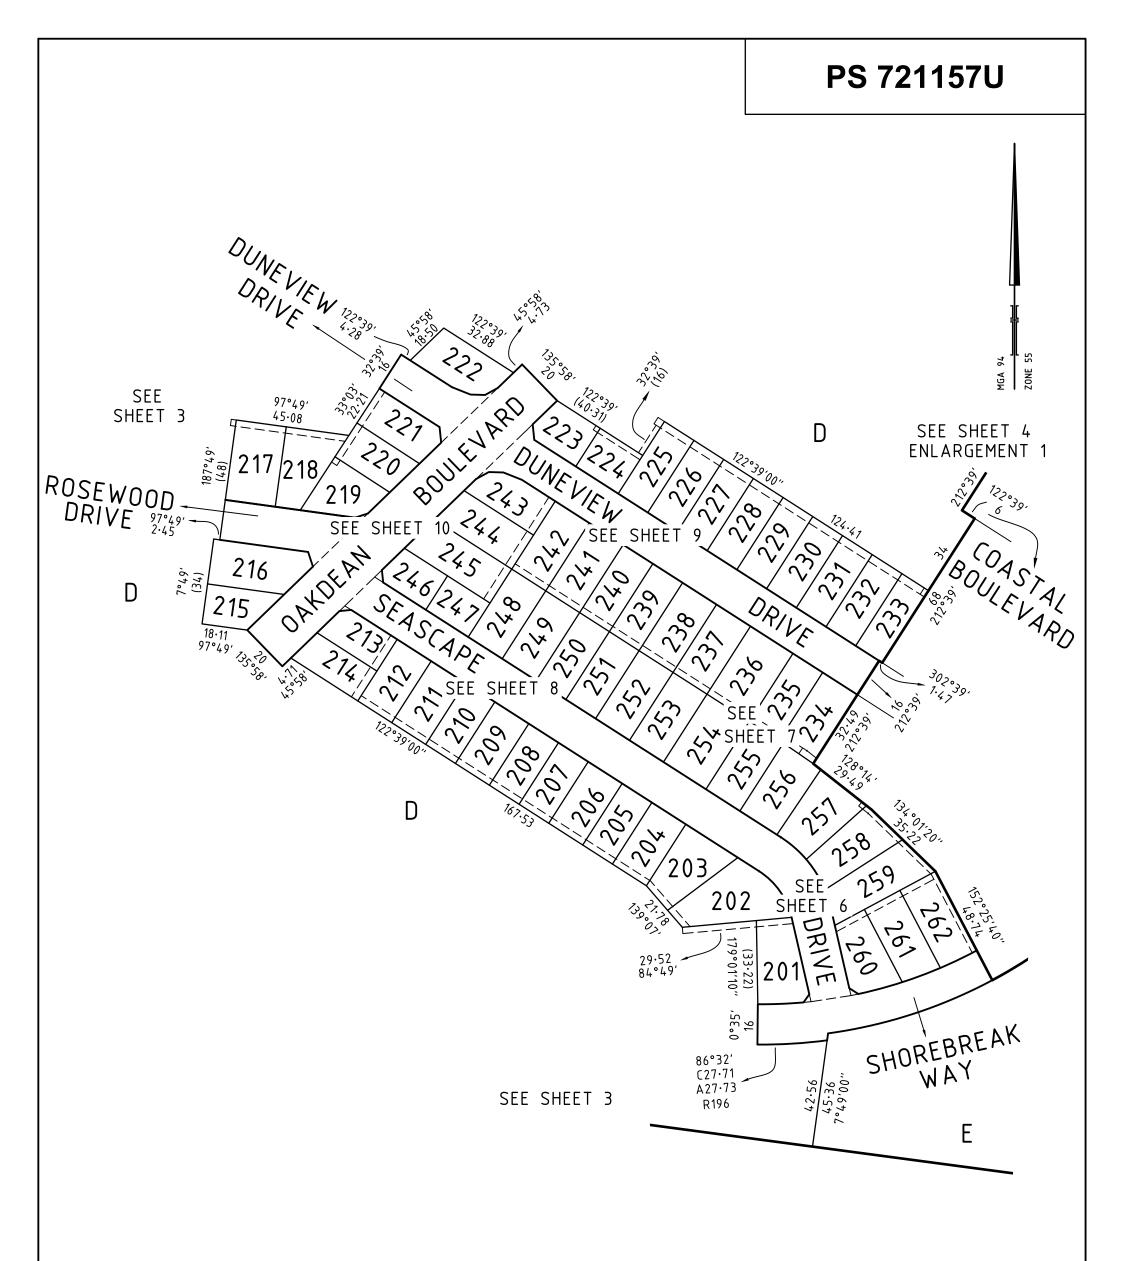

| SEE<br>SHEET 3 & 5 | So. The                                                              | 214 <sup>722°39</sup><br>420m <sup>2</sup> E-9<br>727°39<br>50°5° 212<br>50°5° 212<br>50°5° 212 |          |
|--------------------|----------------------------------------------------------------------|-------------------------------------------------------------------------------------------------|----------|
| ••                 | 10 Moorabool Street                                                  | SCALE 5 0 5 10 15 20 ORIGINAL SHEET   1: 500 LENGTHS ARE IN METRES SIZE: A3 SIZE: A3            | SHEET 10 |
| spiire             | PO Box 4032<br>Geelong Vic 3220<br>T 61 3 5249 6888<br>spiire.com.au | LICENSED SURVEYOR: Terry J Mawson<br>REF: 300643SV00<br>VERSION 19                              |          |