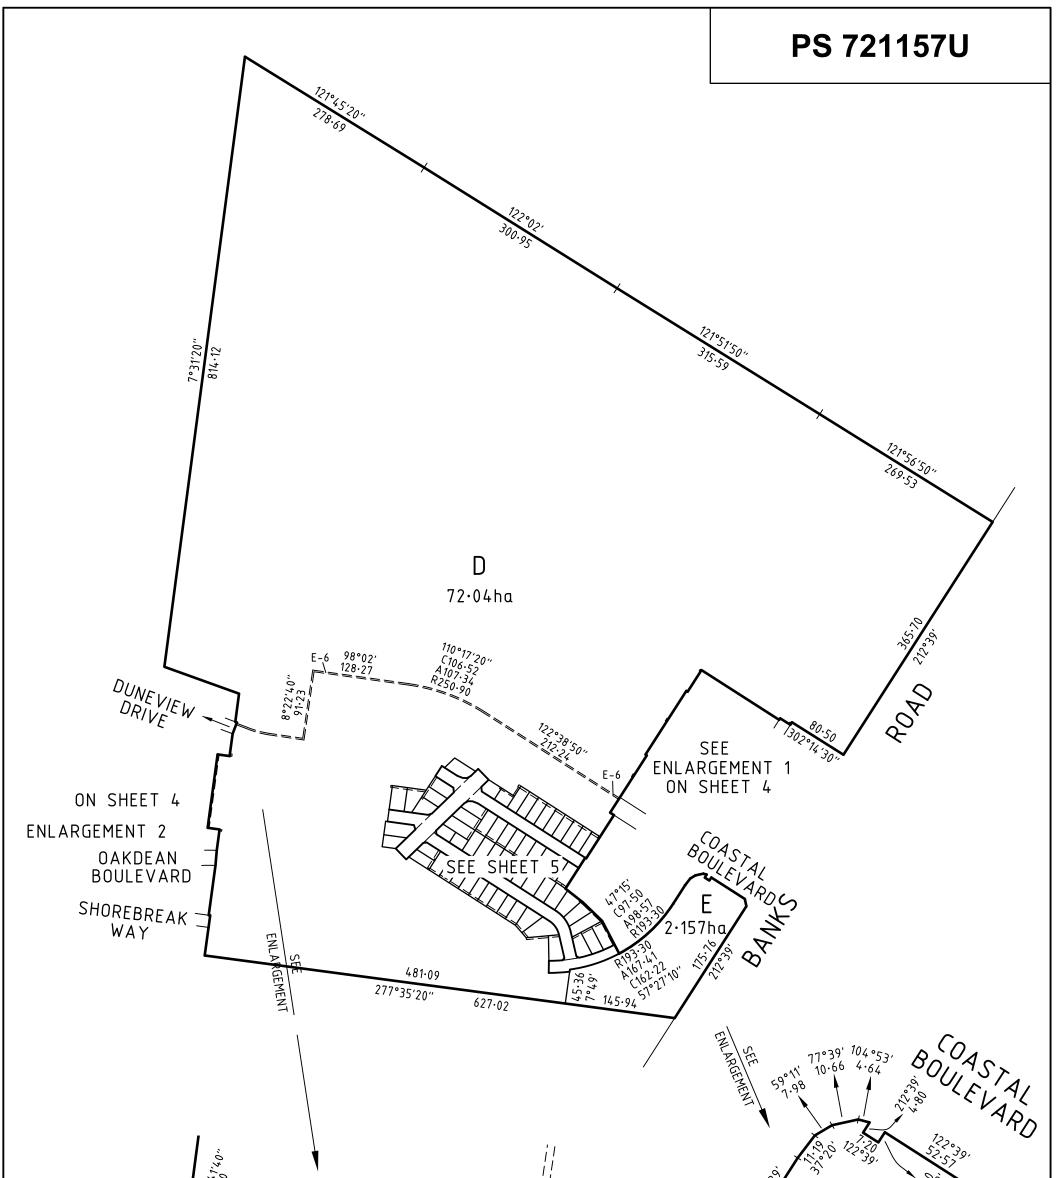

| PLAN                                                                                                                          | OF SUBDIV                                                                                                                                                           | ISION                                  |                                                       | EDITION 1                                                         | PS 721157U                                                                        |  |
|-------------------------------------------------------------------------------------------------------------------------------|---------------------------------------------------------------------------------------------------------------------------------------------------------------------|----------------------------------------|-------------------------------------------------------|-------------------------------------------------------------------|-----------------------------------------------------------------------------------|--|
| PARISH: BE<br>TOWNSHIP:<br>SECTION: 18<br>CROWN ALL<br>CROWN POI<br>TITLE REFE<br>LAST PLAN<br>POSTAL ADI<br>(at time of subd | -<br>8 <sup>3</sup><br>OTMENT: 4 & 5<br>RTION: -<br>RENCE: C/T VOL 1223<br>REFERENCE: LOT C PS<br>DRESS: 230 COASTAL<br>ivision) OCEAN GROV<br>DRDINATES: E: 286 60 | S 721153D<br>BOULEVARI<br>E 3226<br>00 | D<br>ZONE: 55                                         |                                                                   |                                                                                   |  |
| VE                                                                                                                            | ESTING OF ROADS                                                                                                                                                     | AND/OR RE                              | ESERVES                                               | Notations                                                         |                                                                                   |  |
| IDENTIF                                                                                                                       |                                                                                                                                                                     | COUNCIL/BODY                           |                                                       |                                                                   |                                                                                   |  |
| ROAD                                                                                                                          | ROAD R1 City Of Greater Geelong                                                                                                                                     |                                        |                                                       | Lot Nos. 1-200 (both inclusive)<br>See Sheets 11 -14 for Creation | & Lots A-C (both inclusive) have been omitted from this plan of Restrictions 1-6. |  |
|                                                                                                                               | NOTAT                                                                                                                                                               | IONS                                   |                                                       |                                                                   |                                                                                   |  |
| DEPTH LIMITA                                                                                                                  | TION DOES NOT APPLY                                                                                                                                                 |                                        |                                                       |                                                                   |                                                                                   |  |
| STAGING:<br>This is not a sta<br>Planning Permi<br>This survey has                                                            | sed on survey in BP2759N<br>aged subdivision<br>it No. 1263-2011<br>s been connected to permane<br>Survey Area No                                                   |                                        | & 315( Parish of Bellarine)<br>& 241 Parish of Paywit |                                                                   |                                                                                   |  |
| EASEMENT II<br>LEGEND: A - Appurtenant Easement E - Encumbering Easement R - Encumber                                         |                                                                                                                                                                     |                                        |                                                       | NFORMATION                                                        |                                                                                   |  |
| LÉGEND: A                                                                                                                     | - Appurtenant Easement E                                                                                                                                            | - Encumbering                          | ∟asement R - Encumber                                 | ing Easement (Road)                                               |                                                                                   |  |
| Easement Purpose Width Origin                                                                                                 |                                                                                                                                                                     |                                        | Origin                                                | Lan                                                               | d Benefited/In Favour of                                                          |  |
|                                                                                                                               | SEE                                                                                                                                                                 | SHEET                                  | 2                                                     |                                                                   |                                                                                   |  |