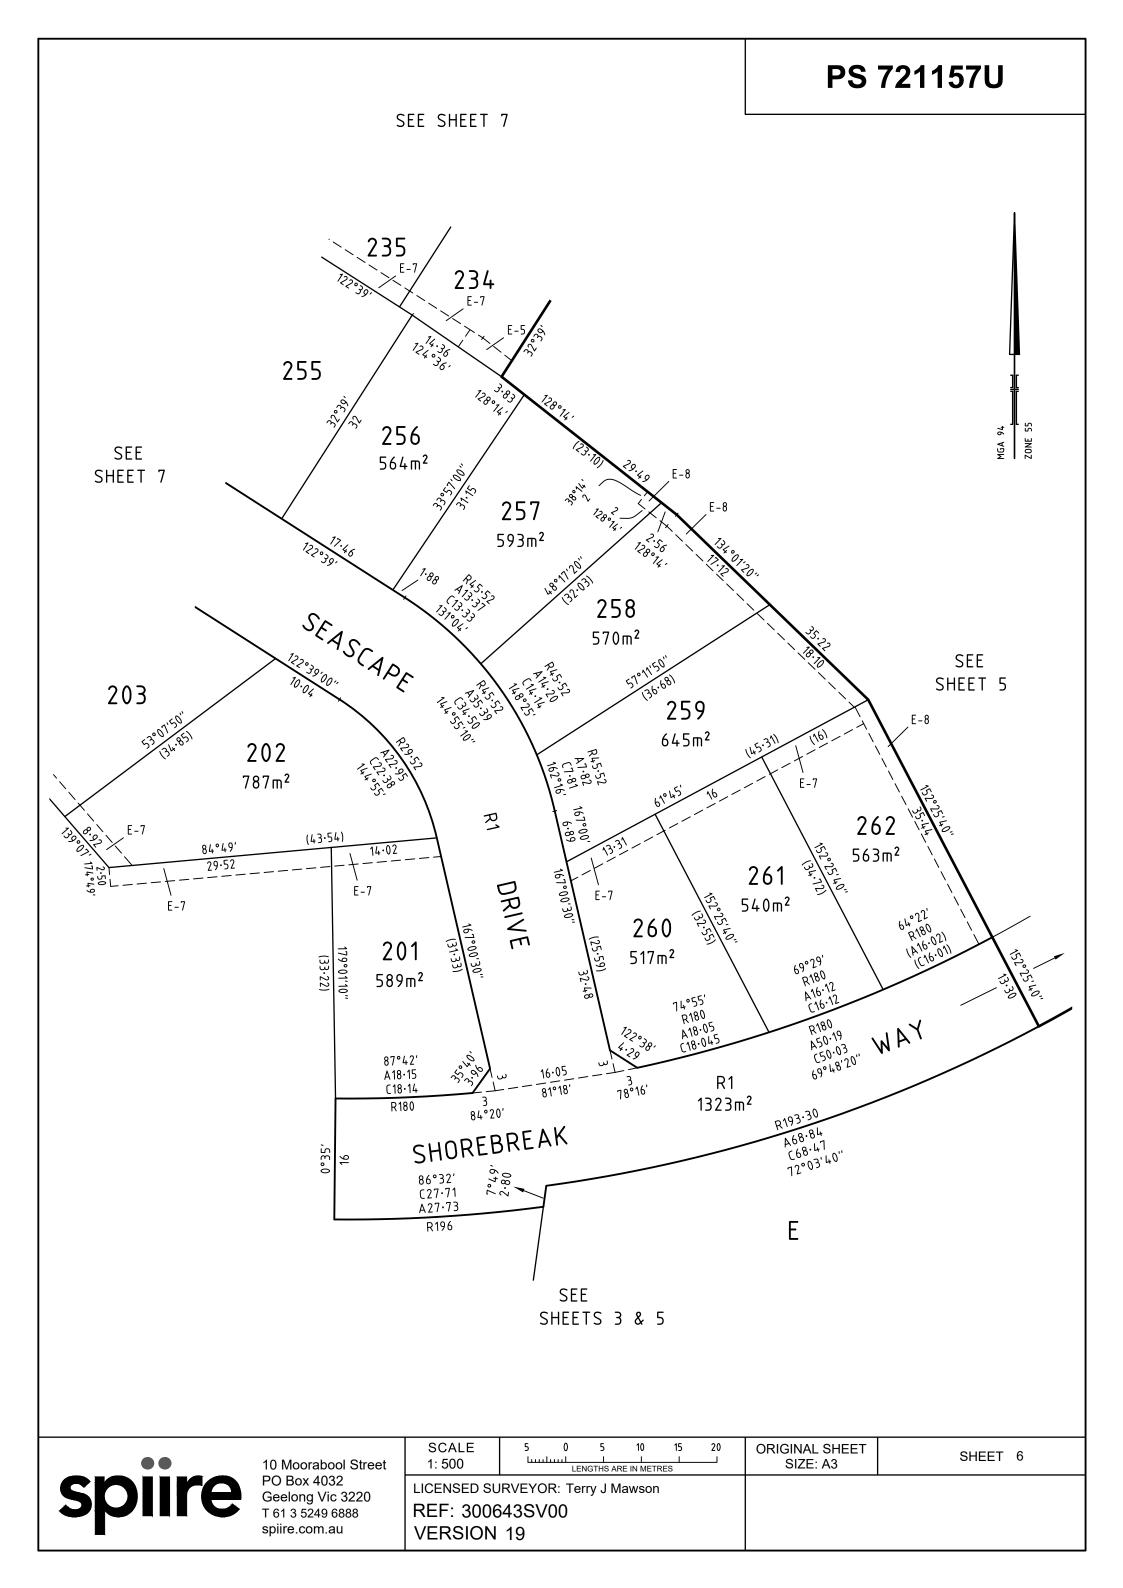

| 122°39'00.<br>139°00. | 579m <sup>2</sup>                                                    | Z U Z                               | SEE SHEET 6    |                            |         |
|-----------------------|----------------------------------------------------------------------|-------------------------------------|----------------|----------------------------|---------|
| ••                    | 10 Moorabool Street                                                  | SCALE<br>1: 500                     | 5 0 5 10 15 20 | ORIGINAL SHEET<br>SIZE: A3 | SHEET 7 |
| spiire                | PO Box 4032<br>Geelong Vic 3220<br>T 61 3 5249 6888<br>spiire.com.au | LICENSED SU<br>REF: 3006<br>VERSION |                |                            |         |