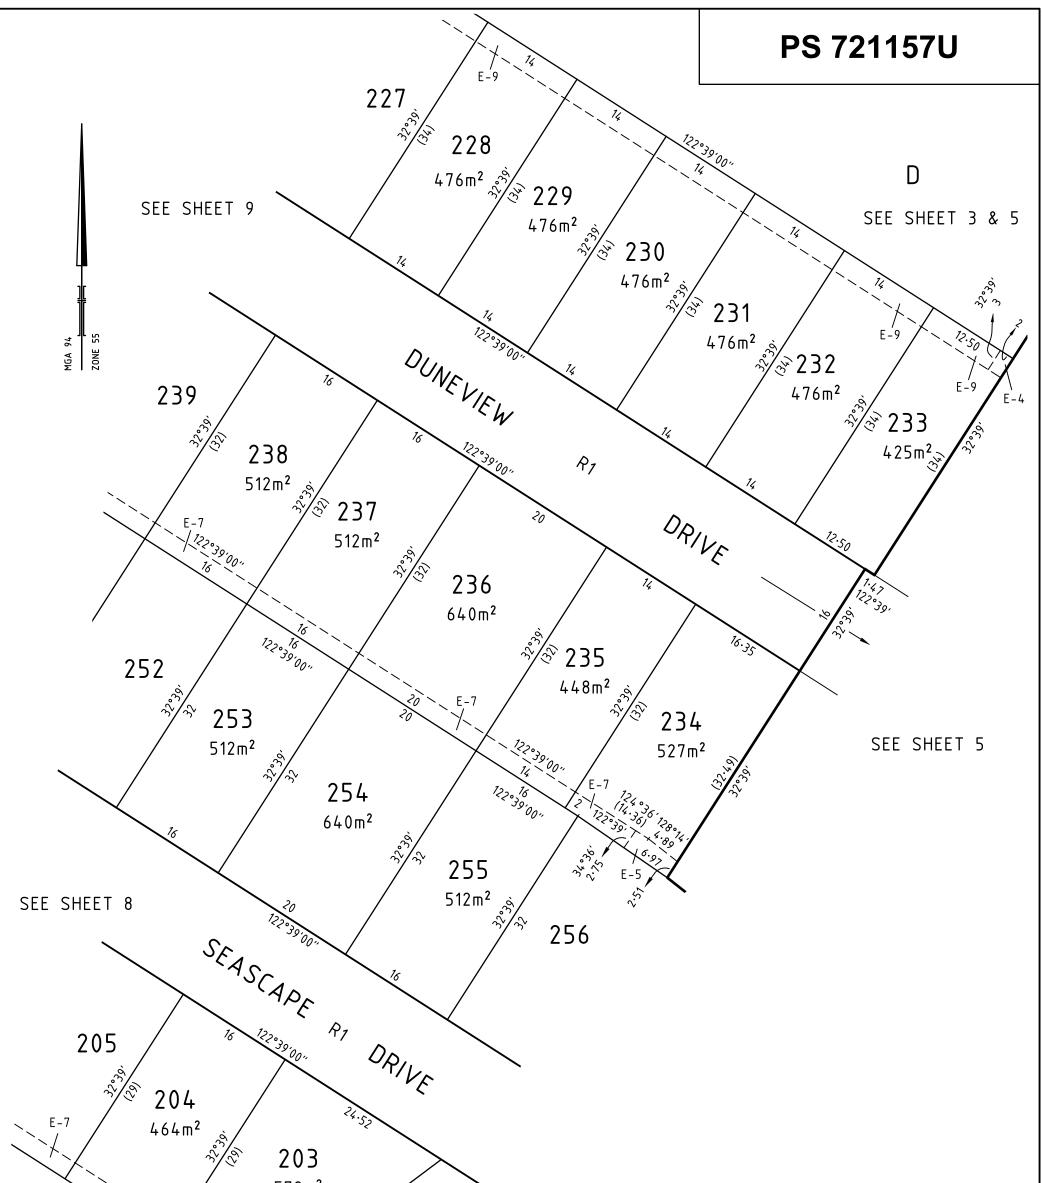

| PO Box 4032<br>Geelong Vic 3220<br>T 61 3 5249 6888<br>spiire.com.au                               | LICENSED SURVEYOR: Terry J Mawson<br>REF: 300643SV00<br>VERSION 19 |                            |         |





| ••     | 10 Moorabool Street                                                  | SCALE<br>1: 1500                    | 15 0 15 30 45 60 | ORIGINAL SHEET<br>SIZE: A3 | SHEET 5 |
|--------|----------------------------------------------------------------------|-------------------------------------|------------------|----------------------------|---------|
| spiire | PO Box 4032<br>Geelong Vic 3220<br>T 61 3 5249 6888<br>spiire.com.au | LICENSED SU<br>REF: 3006<br>VERSION |                  |                            |         |





| 122°39'00.<br>139°00. | 579m <sup>2</sup>                                                    | Z U Z                               | SEE SHEET 6    |                            |         |
|-----------------------|----------------------------------------------------------------------|-------------------------------------|----------------|----------------------------|---------|
| ••                    | 10 Moorabool Street                                                  | SCALE<br>1: 500                     | 5 0 5 10 15 20 | ORIGINAL SHEET<br>SIZE: A3 | SHEET 7 |
| spiire                | PO Box 4032<br>Geelong Vic 3220<br>T 61 3 5249 6888<br>spiire.com.au | LICENSED SU<br>REF: 3006<br>VERSION |                |                            |         |



| ••     | 10 Moorabool Street