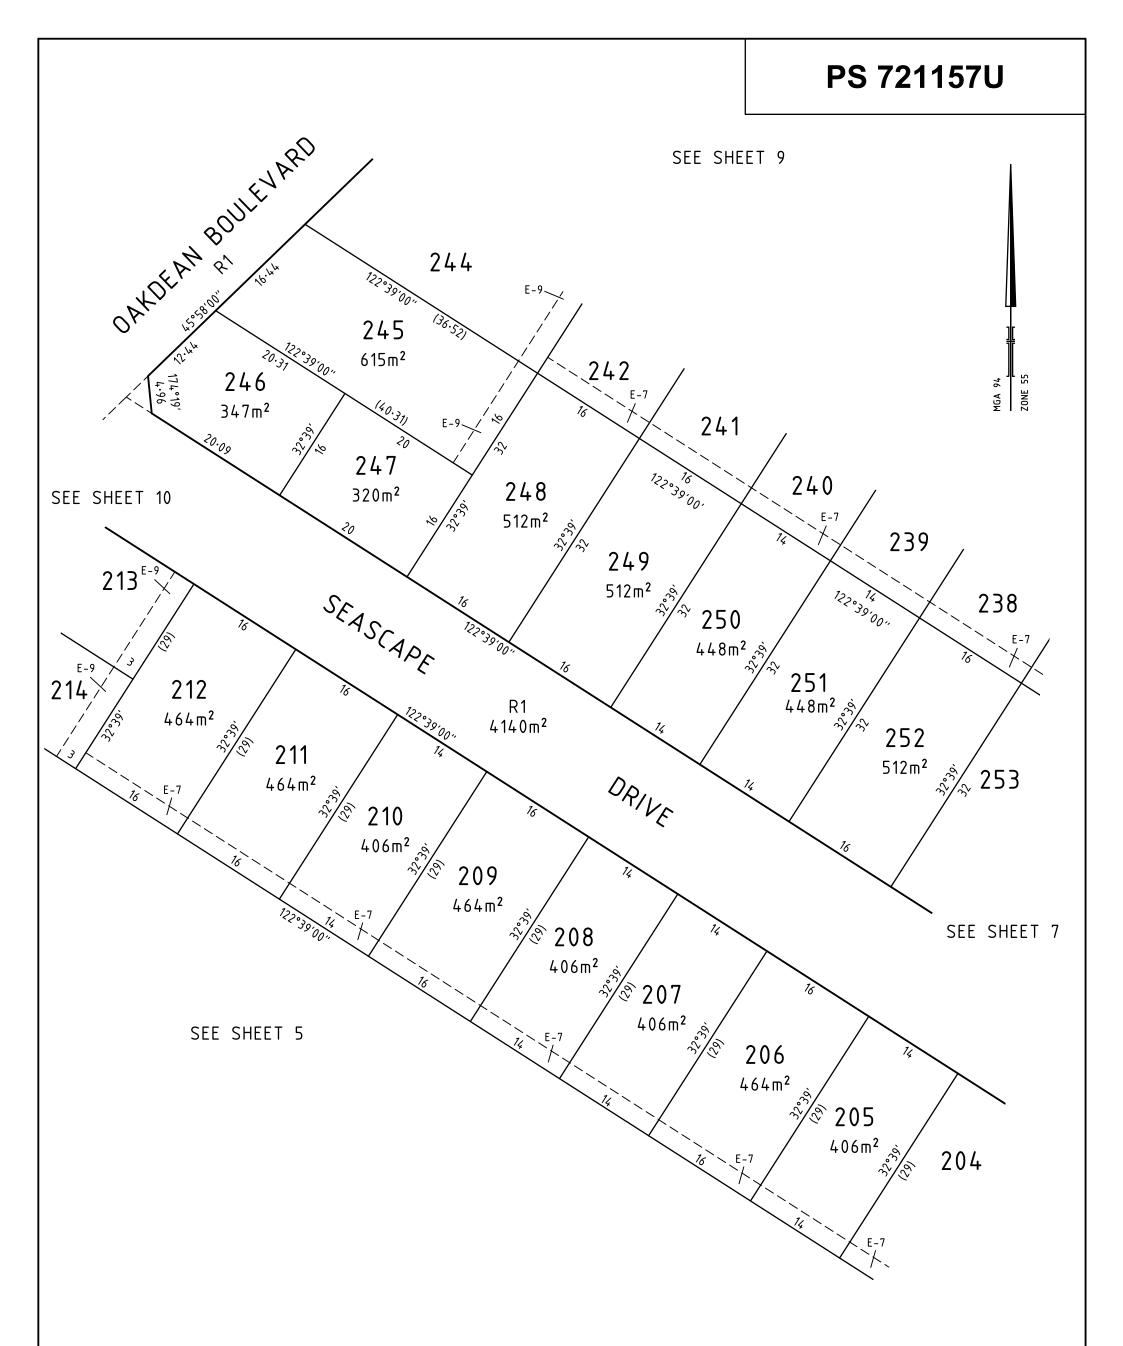

|         |





| 122°39'00.<br>139°00. | 579m <sup>2</sup>                                                    | Z U Z                               | SEE SHEET 6    |                            |         |
|-----------------------|----------------------------------------------------------------------|-------------------------------------|----------------|----------------------------|---------|
| ••                    | 10 Moorabool Street                                                  | SCALE<br>1: 500                     | 5 0 5 10 15 20 | ORIGINAL SHEET<br>SIZE: A3 | SHEET 7 |
| spiire                | PO Box 4032<br>Geelong Vic 3220<br>T 61 3 5249 6888<br>spiire.com.au | LICENSED SU<br>REF: 3006<br>VERSION |                |                            |         |



| ••     | 10 Moorabool Street                                                  | SCALE<br>1: 500                     | 5 0 5<br>Luuluul I<br>LENGTHS AI | 10 15<br>I I<br>RE IN METRES | 20 | ORIGINAL SHEET<br>SIZE: A3 | SHEET 8 |
|--------|----------------------------------------------------------------------|-------------------------------------|----------------------------------|------------------------------|----|----------------------------|---------|
| spiire | PO Box 4032<br>Geelong Vic 3220<br>T 61 3 5249 6888<br>spiire.com.au | LICENSED SU<br>REF: 3006<br>VERSION |                                  | awson                        |    |                            |         |



| SEE SHEET 8                                                                | 250<br><sup>122-39</sup><b