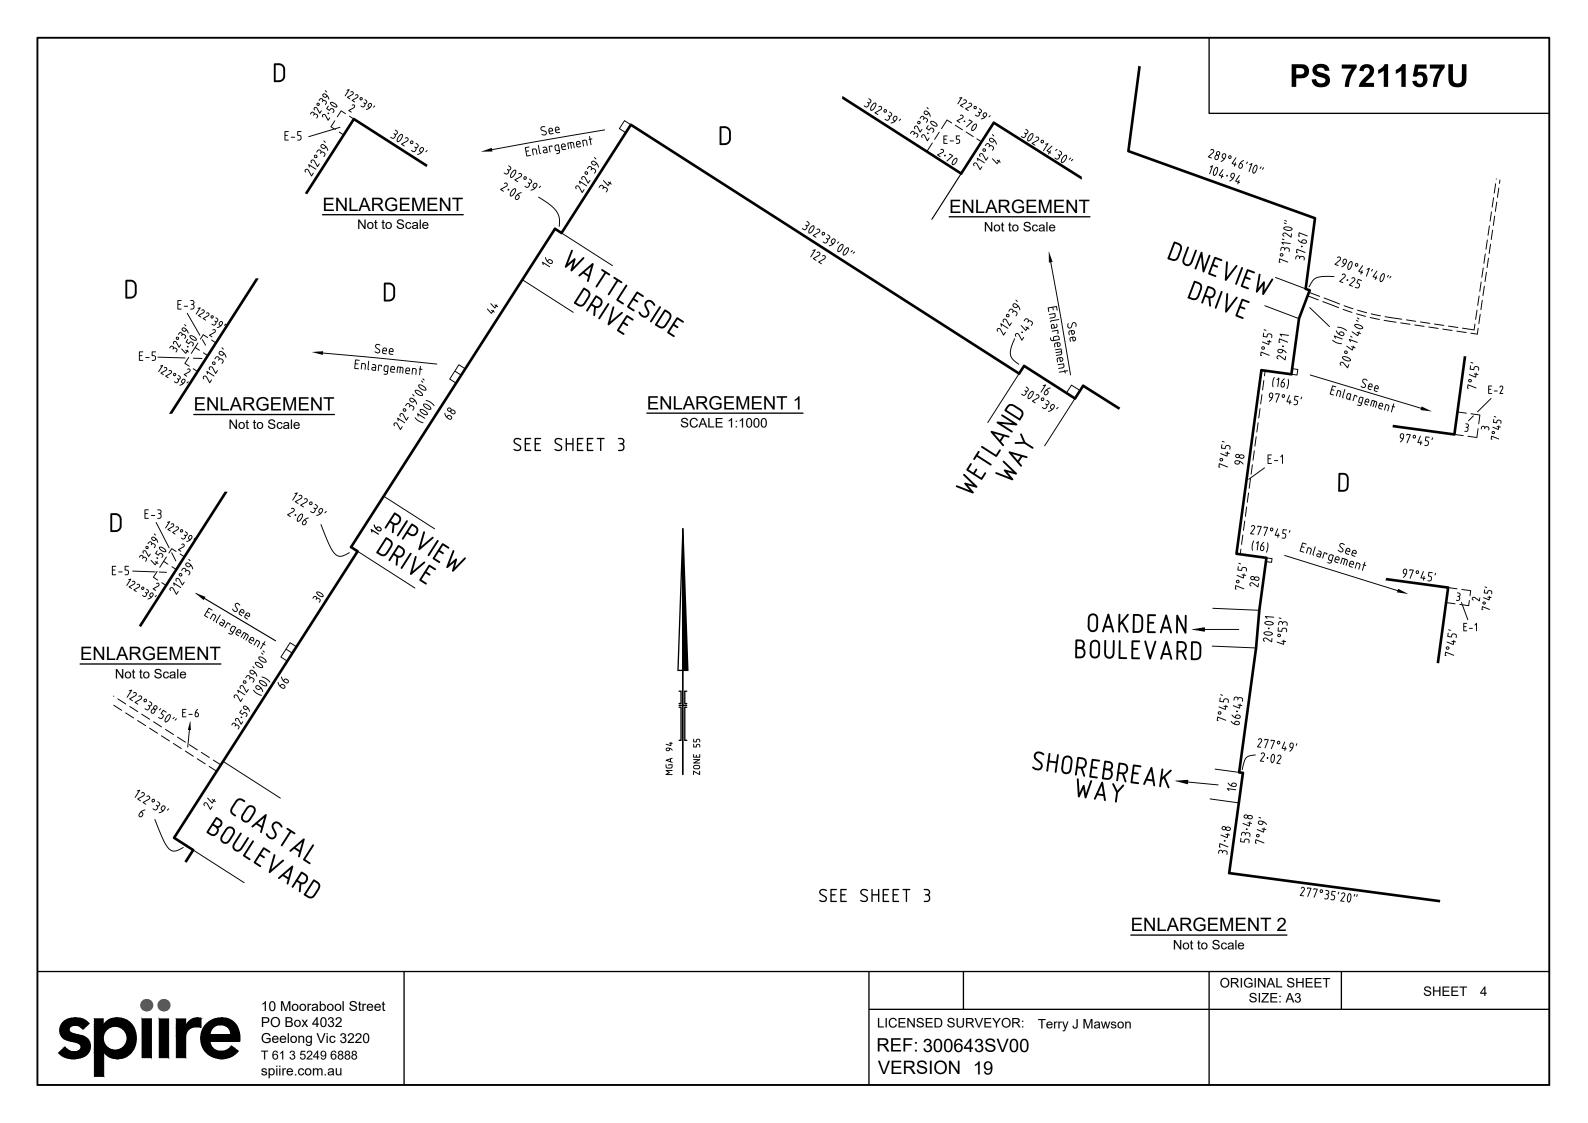

|                                                           |                                                                    | ORIGINAL SHEET<br>SIZE: A3 | SHEET 2 |
|-----------------------------------------------------------|--------------------------------------------------------------------|----------------------------|---------|
| Solice PO Box 4032<br>Gelong Vice 3220<br>Gel 3 5340 6889 | LICENSED SURVEYOR: Terry J Mawson<br>REF: 300643SV00<br>VERSION 19 |                            |         |