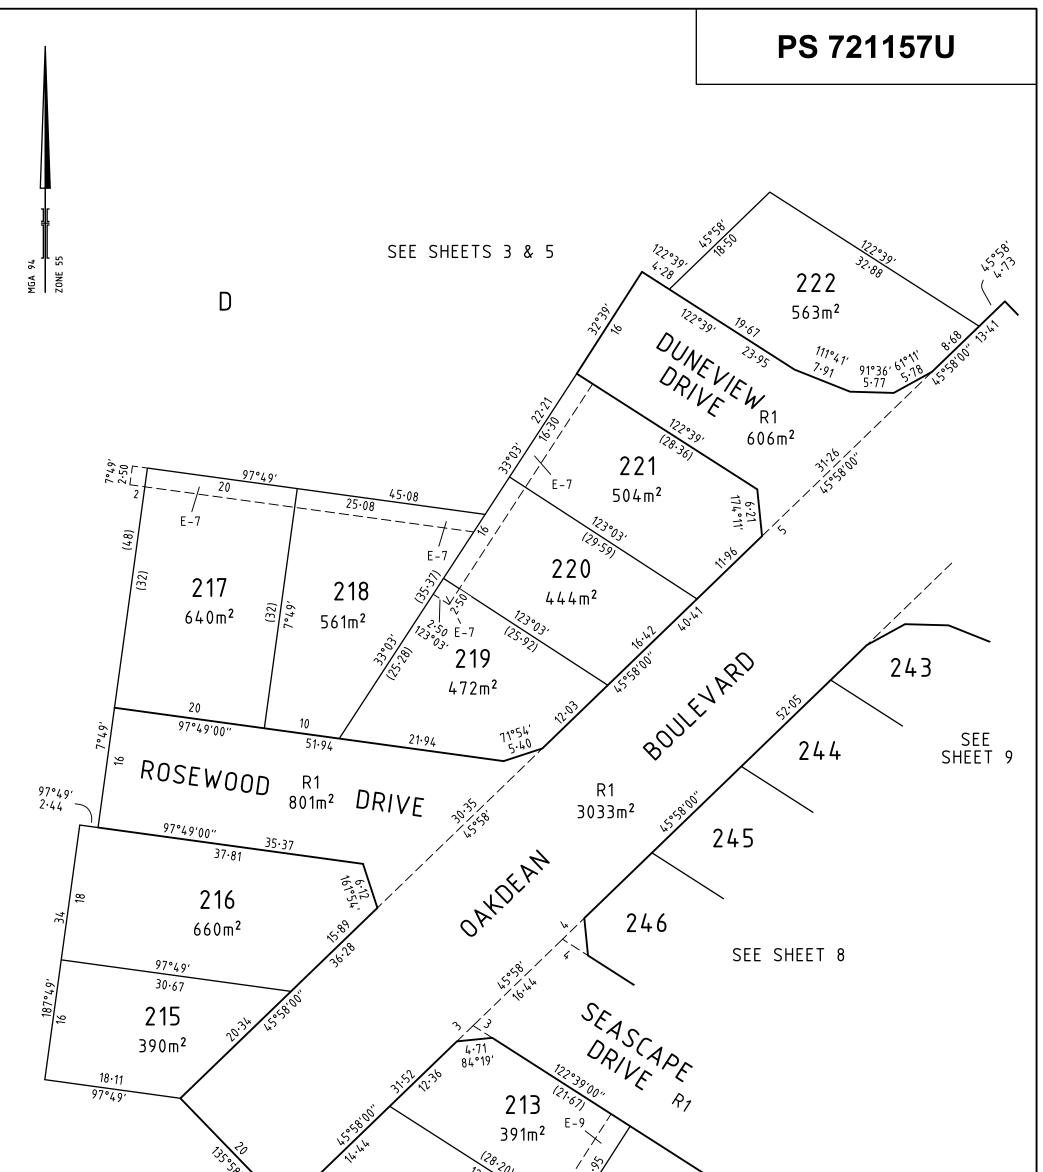

|                            |             |



| SEE<br>SHEET 3 & 5 | So. The                                                              | 214 <sup>722°39</sup><br>420m <sup>2</sup> E-9<br>727°39<br>50°5° 212<br>50°5° 212<br>50°5° 212 |          |
|--------------------|----------------------------------------------------------------------|-------------------------------------------------------------------------------------------------|----------|
| ••                 | 10 Moorabool Street                                                  | SCALE 5 0 5 10 15 20 ORIGINAL SHEET   1: 500 LENGTHS ARE IN METRES SIZE: A3 SIZE: A3            | SHEET 10 |
| spiire             | PO Box 4032<br>Geelong Vic 3220<br>T 61 3 5249 6888<br>spiire.com.au | LICENSED SURVEYOR: Terry J Mawson<br>REF: 300643SV00<br>VERSION 19