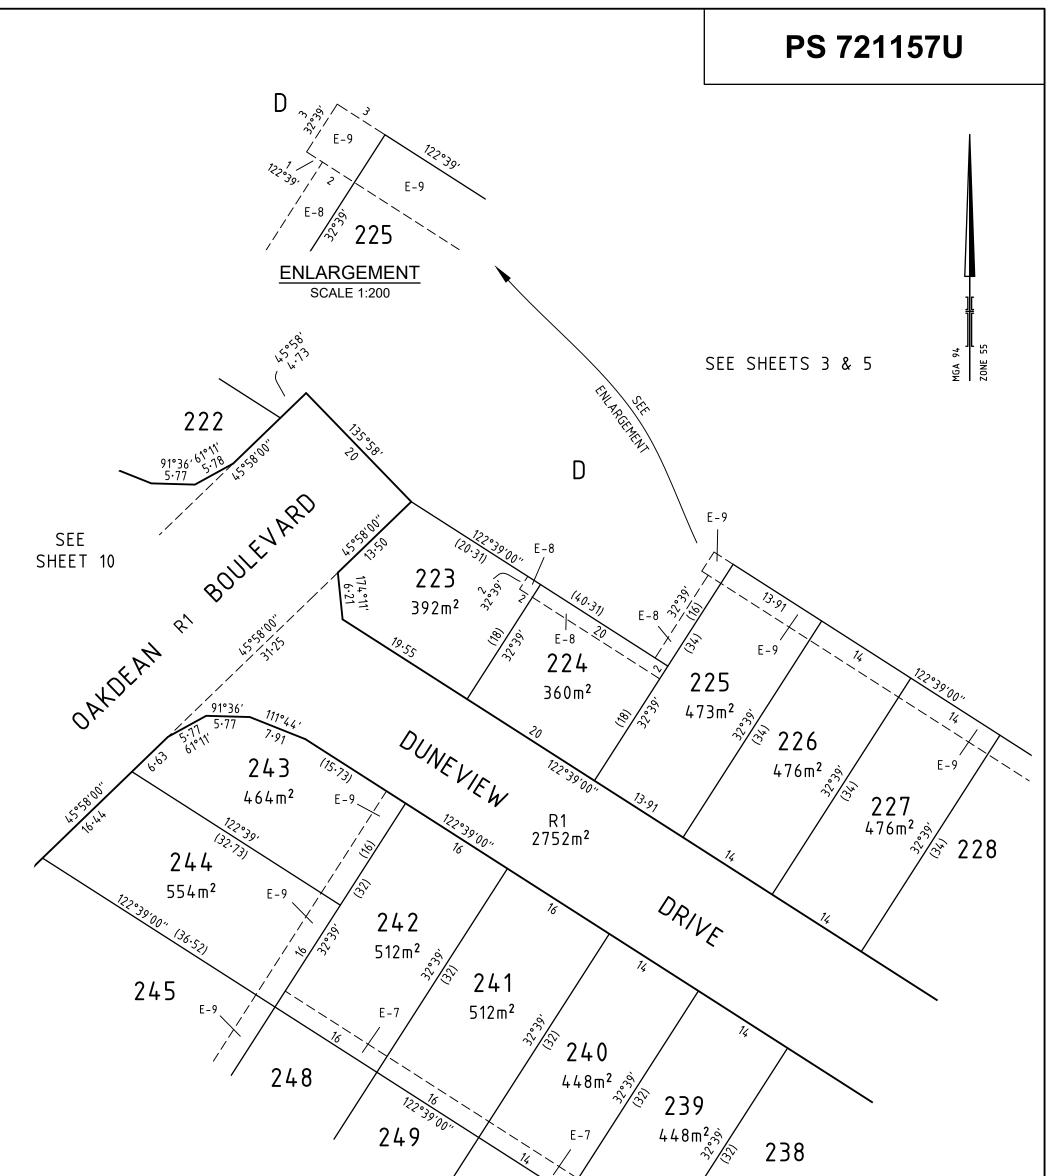

re.com.au | LICENSED SU<br>REF: 3006<br>VERSION |                |                            |         |



| ••     | 10 Moorabool Street                                                  | SCALE<br>1: 500                     | 5 0 5<br>Luuluul I<br>LENGTHS AI | 10 15<br>I I<br>RE IN METRES | 20 | ORIGINAL SHEET<br>SIZE: A3 | SHEET 8 |
|--------|----------------------------------------------------------------------|-------------------------------------|----------------------------------|------------------------------|----|----------------------------|---------|
| spiire | PO Box 4032<br>Geelong Vic 3220<br>T 61 3 5249 6888<br>spiire.com.au | LICENSED SU<br>REF: 3006<br>VERSION |                                  | awson                        |    |                            |         |



| SEE SHEET 8                                                                | 250<br><sup>122-39</sup><br>251<br>252