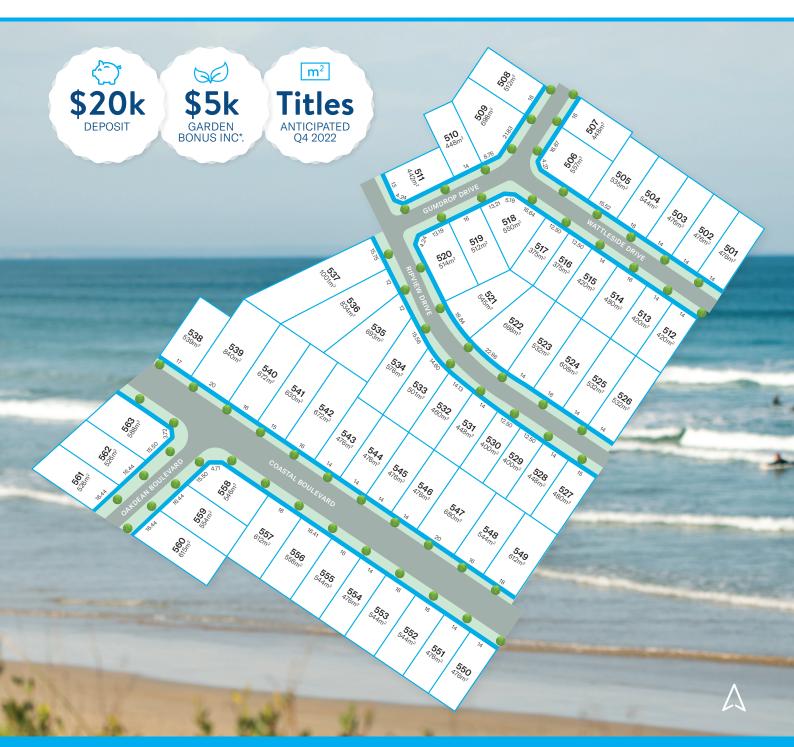

#Indicates corner allotments
\*\* Indicates lots subject to fill
^^ Unit site

\*Pricelist and availability are subject to change, please contact the agency for the most up to date information

| Lot No. | Street           | Size (m2) | Width(m)  | Price     | Status    |
|---------|------------------|-----------|-----------|-----------|-----------|
| 501     | Wattleside Drive | 476       | 14        | \$509,900 | Available |
| 502     | Wattleside Drive | 476       | 14        | \$509,900 | Available |
| 503     | Wattleside Drive | 476       | 14        | \$509,900 | Available |
| 504     | Wattleside Drive | 544       | 16        | N/A       | N/A       |
| 505     | Wattleside Drive | 535       | 15.94     | \$566,900 | Available |
| #506    | Gumdrop Drive    | 557       | 20.21     | \$579,900 | Available |
| 507     | Gumdrop Drive    | 448       | 16        | \$499,900 | Available |
| 508     | Gumdrop Drive    | 512       | 16        | N/A       | N/A       |
| 509     | Gumdrop Drive    | 698       | Irregular | \$647,900 | Available |
| 510     | Gumdrop Drive    | 448       | 14        | \$499,900 | Available |
| #511    | Ripview Drive    | 442       | 16        | \$498,900 | Available |

#Indicates corner allotments
\*\* Indicates lots subject to fill
^^ Unit site

\*Pricelist and availability are subject to change, please contact the agency for the most up to date information

| Lot No. | Street           | Size (m2) | Width(m)  | Price     | Status    |
|---------|------------------|-----------|-----------|-----------|-----------|
| 512     | Wattleside Drive | 420       | 14        | \$479,900 | Available |
| 513     | Wattleside Drive | 420       | 14        | \$479,900 | Available |
| 514     | Wattleside Drive | 480       | 16        | \$512,900 | Available |
| 515     | Wattleside Drive | 420       | 14        | \$479,900 | Available |
| 516     | Wattleside Drive | 375       | 12.5      | \$445,900 | Available |
| 517     | Wattleside Drive | 375       | 12.5      | \$445,900 | Available |
| #518    | Wattleside Drive | 550       | Irregular | \$574,900 | Available |
| 519     | Gumdrop Drive    | 512       | 16        | \$549,900 | Available |
| #520    | Gumdrop Drive    | 514       | 16.19     | \$547,900 | Available |
| 521     | Ripview Drive    | 545       | Irregular | \$577,900 | Available |
| 522     | Ripview Drive    | 666       | Irregular | \$627,900 | Available |

#Indicates corner allotments
\*\* Indicates lots subject to fill
^^ Unit site

\*Pricelist and availability are subject to change, please contact the agency for the most up to date information

| Lot No. | Street        | Size (m2) | Width | Price     | Status    |
|---------|---------------|-----------|-------|-----------|-----------|
| 523     | Ripview Drive | 532       | 14    | \$564,900 | Available |
| 524     | Ripview Drive | 608       | 16    | N/A       | N/A       |
| 525     | Ripview Drive | 532       | 14    | N/A       | N/A       |
| 526     | Ripview Drive | 532       | 14    | \$555,900 | Available |
| 527     | Ripview Drive | 480       | 15    | \$514,900 | Available |
| 528     | Ripview Drive | 448       | 14    | \$499,900 | Available |
| 529     | Ripview Drive | 400       | 12.5  | \$462,900 | Available |
| 530     | Ripview Drive | 400       | 12.5  | \$462,900 | Available |
| 531     | Ripview Drive | 448       | 14    | \$499,900 | Available |
| 532     | Ripview Drive | 460       | 14    | \$504,900 | Available |
| 533     | Ripview Drive | 501       | 14    | \$529,900 | Available |

#Indicates corner allotments
\*\* Indicates lots subject to fill
^^ Unit site

\*Pricelist and availability are subject to change, please contact the agency for the most up to date information

| Lot No. | Street            | Size (m2) | Width     | Price     | Status    |
|---------|-------------------|-----------|-----------|-----------|-----------|
| 534     | Ripview Drive     | 576       | 14        | \$588,900 | Available |
| 535     | Ripview Drive     | 693       | Irregular | \$646,900 | Available |
| 536     | Ripview Drive     | 834       | Irregular | \$699,900 | Available |
| 537     | Ripview Drive     | 1001      | Irregular | \$769,900 | Available |
| 538     | Coastal Boulevard | 539       | 17        | \$555,900 | Available |
| 539     | Coastal Boulevard | 840       | 20        | \$692,900 | Available |
| 540     | Coastal Boulevard | 672       | 16        | \$642,900 | Available |
| 541     | Coastal Boulevard | 630       | 15        | \$609,900 | Available |
| 542     | Coastal Boulevard | 672       | 16        | \$642,900 | Available |
| 543     | Coastal Boulevard | 476       | 14        | \$509,900 | Available |
| 544     | Coastal Boulevard | 476       | 14        | \$509,900 | Available |

#Indicates corner allotments
\*\* Indicates lots subject to fill
^^ Unit site

\*Pricelist and availability are subject to change, please contact the agency for the most up to date information

| Lot No. | Street            | Size (m2) | Width | Price     | Status    |
|---------|-------------------|-----------|-------|-----------|-----------|
| 545     | Coastal Boulevard | 476       | 14    | \$509,900 | Available |
| 546     | Coastal Boulevard | 476       | 14    | \$509,900 | Available |
| ^^547   | Coastal Boulevard | 680       | 20    | N/A       | N/A       |
| 548     | Coastal Boulevard | 544       | 16    | \$564,900 | Available |
| 549     | Coastal Boulevard | 612       | 18    | \$599,900 | Available |
| 550     | Coastal Boulevard | 476       | 14    | \$509,900 | Available |
| 551     | Coastal Boulevard | 476       | 14    | \$509,900 | Available |
| 552     | Coastal Boulevard | 544       | 16    | \$564,900 | Available |
| 553     | Coastal Boulevard | 544       | 16    | \$564,900 | Available |
| 554     | Coastal Boulevard | 476       | 14    | \$509,900 | Available |
| 555     | Coastal Boulevard | 544       | 16    | \$564,900 | Available |

#Indicates corner allotments
\*\* Indicates lots subject to fill
^^ Unit site

\*Pricelist and availability are subject to change, please contact the agency for the most up to date information

| Lot No. | Street            | Size (m2) | Width | Price     | Status    |
|---------|-------------------|-----------|-------|-----------|-----------|
| 556     | Coastal Boulevard | 558       | 16.41 | \$585,900 | Available |
| 557     | Coastal Boulevard | 612       | 18    | \$599,900 | Available |
| #558    | Oakdean Boulevard | 546       | 18    | \$564,900 | Available |
| 559     | Oakdean Boulevard | 554       | 16    | \$569,900 | Available |
| 560     | Oakdean Boulevard | 615       | 16    | \$599,900 | Available |
| 561     | Oakdean Boulevard | 526       | 16.44 | \$551,900 | Available |
| 562     | Oakdean Boulevard | 526       | 16.44 | \$551,900 | Available |
| #563    | Oakdean Boulevard | 588       | 18.5  | \$588,900 | Available |