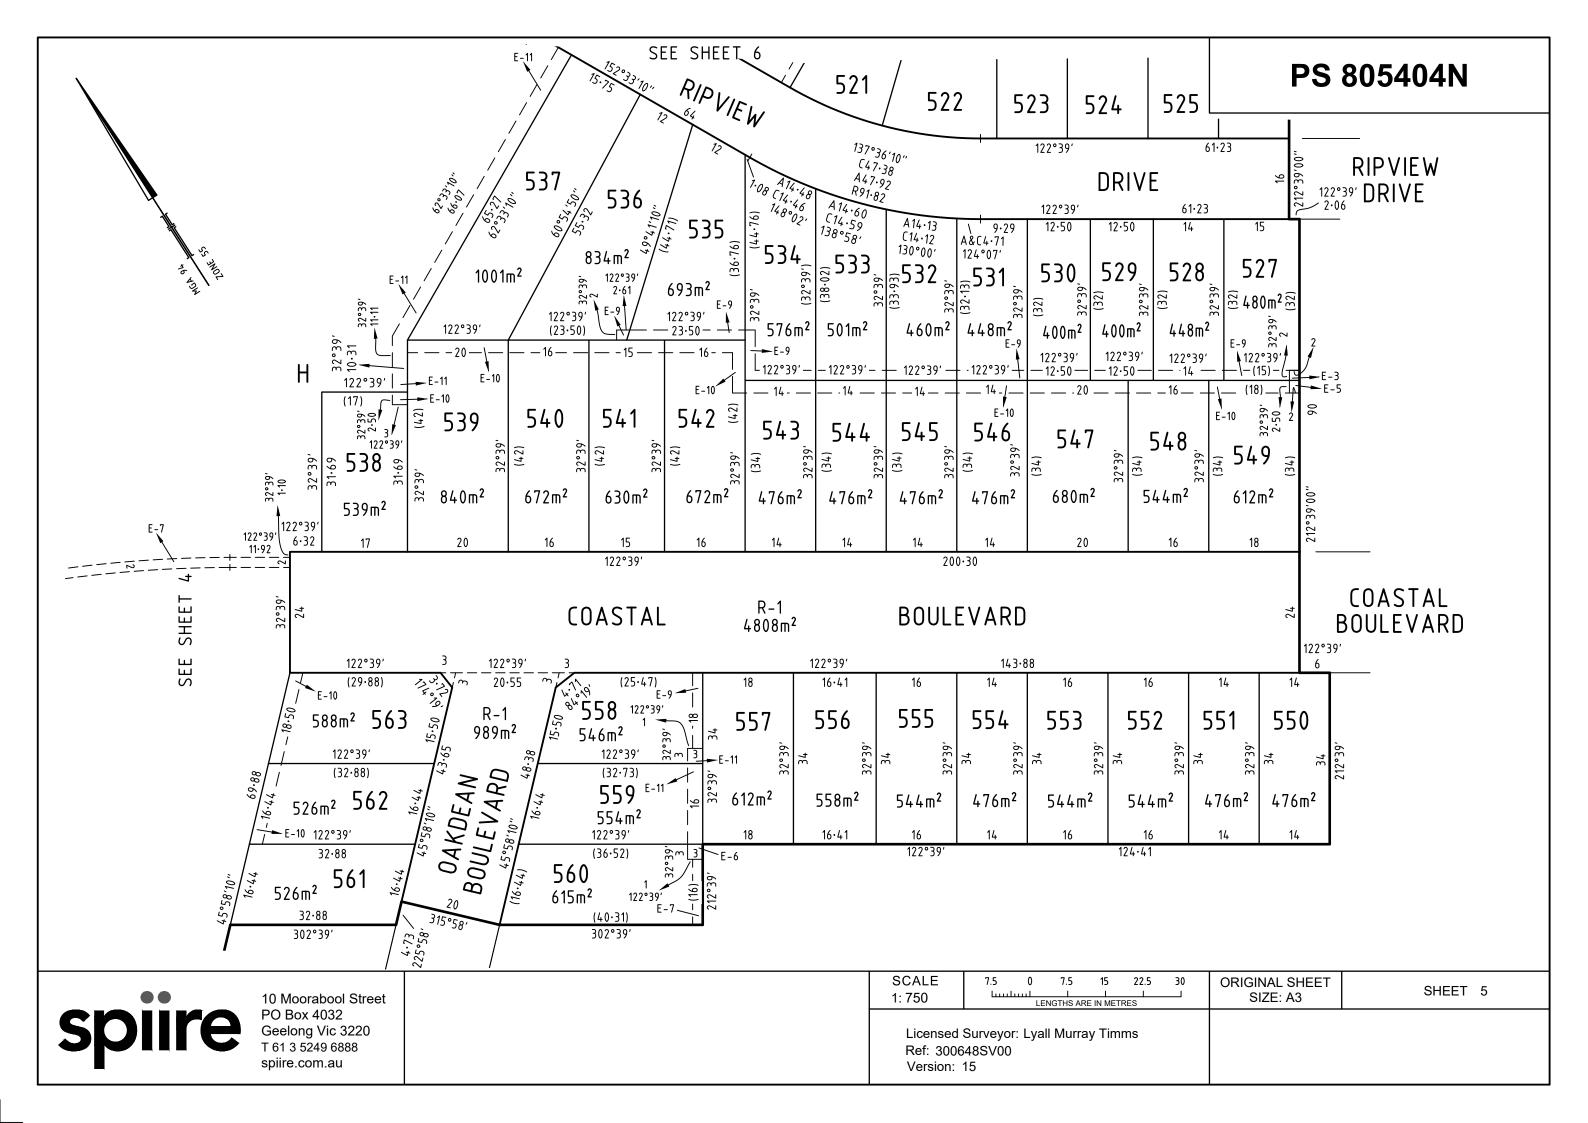

#Indicates corner allotments
\*\* Indicates lots subject to fill
^^ Unit site

\*Pricelist and availability are subject to change, please contact the agency for the most up to date information

| Lot No. | Street            | Size (m2) | Width     | Price     | Status    |
|---------|-------------------|-----------|-----------|-----------|-----------|
| 534     | Ripview Drive     | 576       | 14        | \$588,900 | Available |
| 535     | Ripview Drive     | 693       | Irregular | \$646,900 | Available |
| 536     | Ripview Drive     | 834       | Irregular | \$699,900 | Available |
| 537     | Ripview Drive     | 1001      | Irregular | \$769,900 | Available |
| 538     | Coastal Boulevard | 539       | 17        | \$555,900 | Available |
| 539     | Coastal Boulevard | 840       | 20        | \$692,900 | Available |
| 540     | Coastal Boulevard | 672       | 16        | \$642,900 | Available |
| 541     | Coastal Boulevard | 630       | 15        | \$609,900 | Available |
| 542     | Coastal Boulevard | 672       | 16        | \$642,900 | Available |
| 543     | Coastal Boulevard | 476       | 14        | \$509,900 | Available |
| 544     | Coastal Boulevard | 476       | 14        | \$509,900 | Available |

#Indicates corner allotments
\*\* Indicates lots subject to fill
^^ Unit site

\*Pricelist and availability are subject to change, please contact the agency for the most up to date information

| Lot No. | Street            | Size (m2) | Width | Price     | Status    |
|---------|-------------------|-----------|-------|-----------|-----------|
| 545     | Coastal Boulevard | 476       | 14    | \$509,900 | Available |
| 546     | Coastal Boulevard | 476       | 14    | \$509,900 | Available |
| ^^547   | Coastal Boulevard | 680       | 20    | N/A       | N/A       |
| 548     | Coastal Boulevard | 544       | 16    | \$564,900 | Available |
| 549     | Coastal Boulevard | 612       | 18    | \$599,900 | Available |
| 550     | Coastal Boulevard | 476       | 14    | \$509,900 | Available |
| 551     | Coastal Boulevard | 476       | 14    | \$509,900 | Available |
| 552     | Coastal Boulevard | 544       | 16    | \$564,900 | Available |
| 553     | Coastal Boulevard | 544       | 16    | \$564,900 | Available |
| 554     | Coastal Boulevard | 476       | 14    | \$509,900 | Available |
| 555     | Coastal Boulevard | 544       | 16    | \$564,900 | Available |

#Indicates corner allotments
\*\* Indicates lots subject to fill
^^ Unit site

\*Pricelist and availability are subject to change, please contact the agency for the most up to date information

| Lot No. | Street            | Size (m2) | Width | Price     | Status    |
|---------|-------------------|-----------|-------|-----------|-----------|
| 556     | Coastal Boulevard | 558       | 16.41 | \$585,900 | Available |
| 557     | Coastal Boulevard | 612       | 18    | \$599,900 | Available |
| #558    | Oakdean Boulevard | 546       | 18    | \$564,900 | Available |
| 559     | Oakdean Boulevard | 554       | 16    | \$569,900 | Available |
| 560     | Oakdean Boulevard | 615       | 16    | \$599,900 | Available |
| 561     | Oakdean Boulevard | 526       | 16.44 | \$551,900 | Available |
| 562     | Oakdean Boulevard | 526       | 16.44 | \$551,900 | Available |
| #563    | Oakdean Boulevard | 588       | 18.5  | \$588,900 | Available |