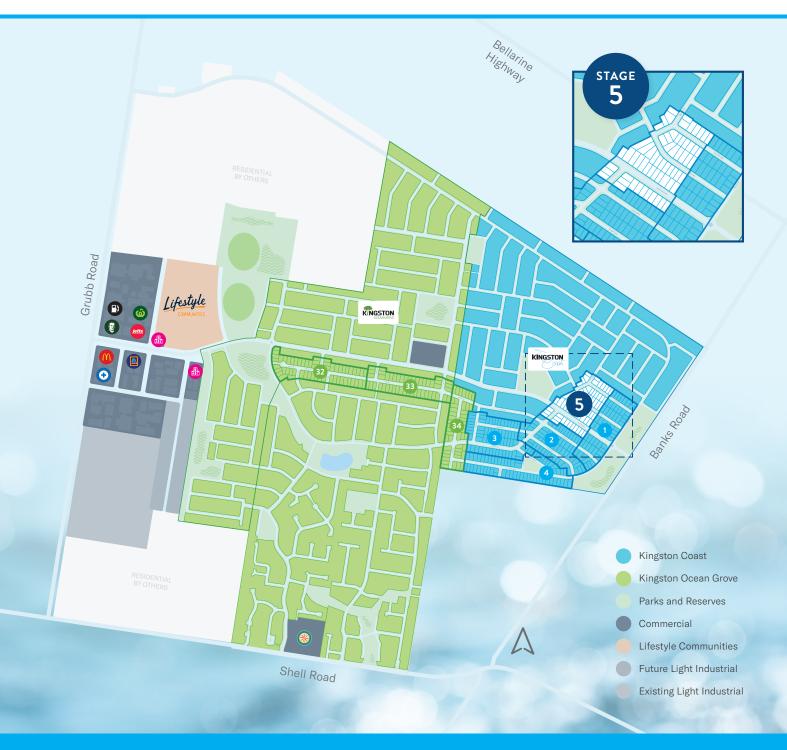

### STAGE 5

Follow the Breeze...

to Banks Road, Ocean Grove

### STAGE 5

### NEW LAND RELEASE

KINGSTONCOAST.COM

Follow us 👔 🎯

#### **MASTERPLAN**

Follow the Breeze...

KINGSTONCOAST.COM

Follow us 👔 🎯

For sales enquiries contact Ocean Grove Real Estate on 03 5255 0800

ocean groue REAL ESTATE OCEANGROVEREALESTATE.COM.AU

**PLAN OF SUBDIVISION PS 805404N EDITION 1** LOCATION OF LAND PARISH: BELLARINE TOWNSHIP: -SECTION: 18<sup>3</sup> CROWN ALLOTMENT: 4 (PART) & 5 (PART) **CROWN PORTION: -**TITLE REFERENCE: C/T VOL FOL LAST PLAN REFERENCE: LOT F ON PS 805401U POSTAL ADDRESS: 230 COASTAL BOULEVARD (at time of subdivision) OCEAN GROVE, 3226 ZONE: 55 MGA94 CO-ORDINATES: E: 286 700 (of approx centre of land N: 5 763 740 in plan) VESTING OF ROADS AND/OR RESERVES **Notations IDENTIFIER** COUNCIL/BODY/PERSON Lot Nos 1-500 (both inclusive) and Lots A-G (both inclusive) have been omitted from this **ROAD R-1** City Of Greater Geelong Other Purpose of Plan To remove that part of Easement E-6 created on PS 805401U that lies within Road R-1 Coastal Boulevard on this plan via Section 6 (i)(k)(iii) of the Subdivision Act 1988. **Grounds for Removal NOTATIONS** By agreement. DEPTH LIMITATION DOES NOT APPLY See sheet 7 for Creation of Restrictions. SURVEY: This plan is based on survey in BP2759N STAGING: This is not a staged subdivision Planning Permit No. 1263-2011 This survey has been connected to permanent marks No(s). 20, 21, 140, 141, 166, 168 276, 284, 306 & 315 (Parish Of Bellarine) In Proclaimed Survey Area No. -& 241 Parish Of Paywit **EASEMENT INFORMATION** LEGEND: A - Appurtenant Easement E - Encumbering Easement R - Encumbering Easement (Road) Easement Width Purpose Origin Land Benefited/In Favour of Reference (Metres) SEE SHEET 2 FOR EASEMENT INFORMATION KINGSTON COAST STAGE 5 (63 LOTS) AREA OF STAGE - 4.567ha **ORIGINAL SHEET** SURVEYORS FILE REF: 300648SV00 SHEET 1 OF 7 10 Moorabool Street SIZE: A3 PO Box 4032 Geelong Vic 3220 Licensed Surveyor: Lyall Murray Timms T 61 3 5249 6888 Version: 15 spiire.com.au