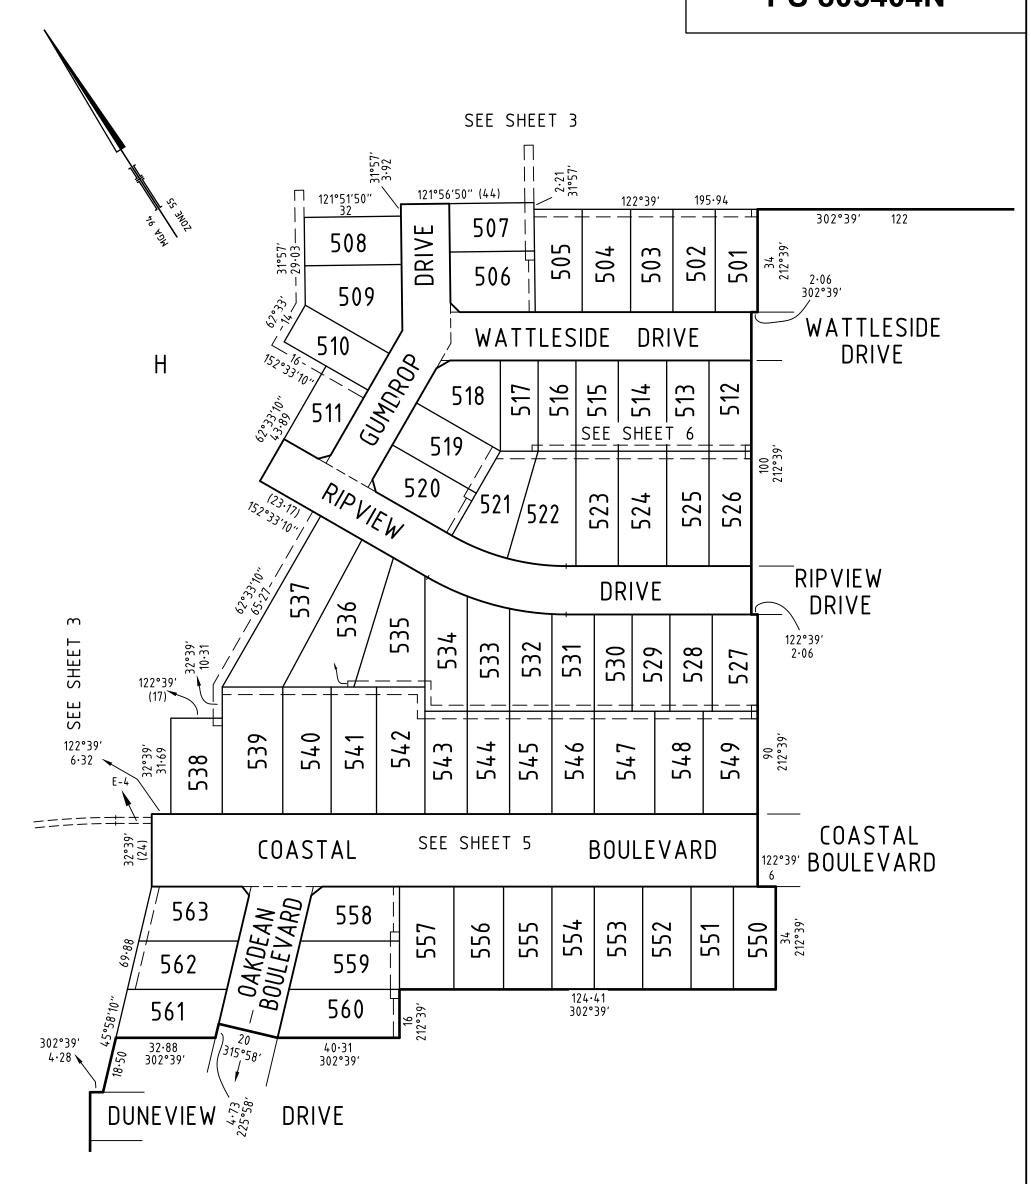

#### **PS 805404N**

| S | PII | ire |
|---|-----|-----|
|   |     |     |

10 Moorabool Street PO Box 4032 Geelong Vic 3220 T 61 3 5249 6888 spiire.com.au SCALE 1: 1250 ORIGINAL SHEET SIZE: A3

SHEET 4

Licensed Surveyor: Lyall Murray Timms Ref: 300648SV00

#### **PS 805404N**