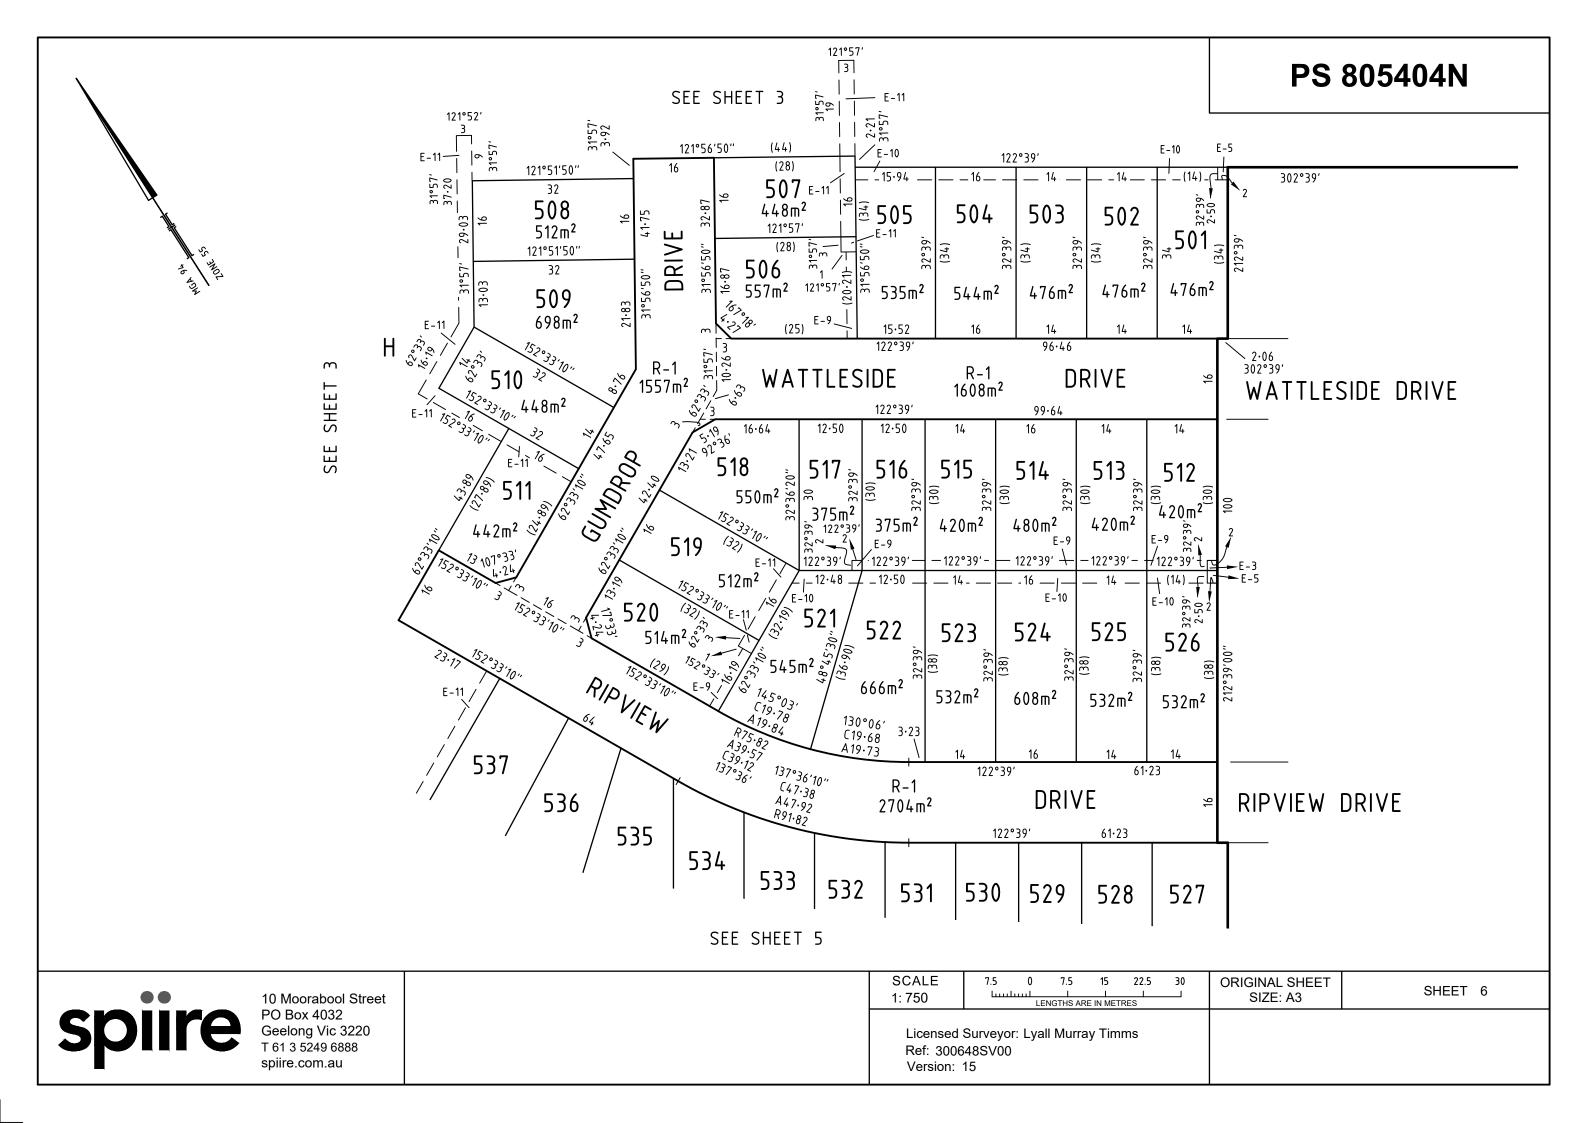

#Indicates corner allotments
\*\* Indicates lots subject to fill
^^ Unit site

\*Pricelist and availability are subject to change, please contact the agency for the most up to date information

| Lot No. | Street           | Size (m2) | Width(m)  | Price     | Status    |
|---------|------------------|-----------|-----------|-----------|-----------|
| 501     | Wattleside Drive | 476       | 14        | \$509,900 | Available |
| 502     | Wattleside Drive | 476       | 14        | \$509,900 | Available |
| 503     | Wattleside Drive | 476       | 14        | \$509,900 | Available |
| 504     | Wattleside Drive | 544       | 16        | N/A       | N/A       |
| 505     | Wattleside Drive | 535       | 15.94     | \$566,900 | Available |
| #506    | Gumdrop Drive    | 557       | 20.21     | \$579,900 | Available |
| 507     | Gumdrop Drive    | 448       | 16        | \$499,900 | Available |
| 508     | Gumdrop Drive    | 512       | 16        | N/A       | N/A       |
| 509     | Gumdrop Drive    | 698       | Irregular | \$647,900 | Available |
| 510     | Gumdrop Drive    | 448       | 14        | \$499,900 | Available |
| #511    | Ripview Drive    | 442       | 16        | \$498,900 | Available |

#Indicates corner allotments
\*\* Indicates lots subject to fill
^^ Unit site

\*Pricelist and availability are subject to change, please contact the agency for the most up to date information

| Lot No. | Street           | Size (m2) | Width(m)  | Price     | Status    |
|---------|------------------|-----------|-----------|-----------|-----------|
| 512     | Wattleside Drive | 420       | 14        | \$479,900 | Available |
| 513     | Wattleside Drive | 420       | 14        | \$479,900 | Available |
| 514     | Wattleside Drive | 480       | 16        | \$512,900 | Available |
| 515     | Wattleside Drive | 420       | 14        | \$479,900 | Available |
| 516     | Wattleside Drive | 375       | 12.5      | \$445,900 | Available |
| 517     | Wattleside Drive | 375       | 12.5      | \$445,900 | Available |
| #518    | Wattleside Drive | 550       | Irregular | \$574,900 | Available |
| 519     | Gumdrop Drive    | 512       | 16        | \$549,900 | Available |
| #520    | Gumdrop Drive    | 514       | 16.19     | \$547,900 | Available |
| 521     | Ripview Drive    | 545       | Irregular | \$577,900 | Available |
| 522     | Ripview Drive    | 666       | Irregular | \$627,900 | Available |