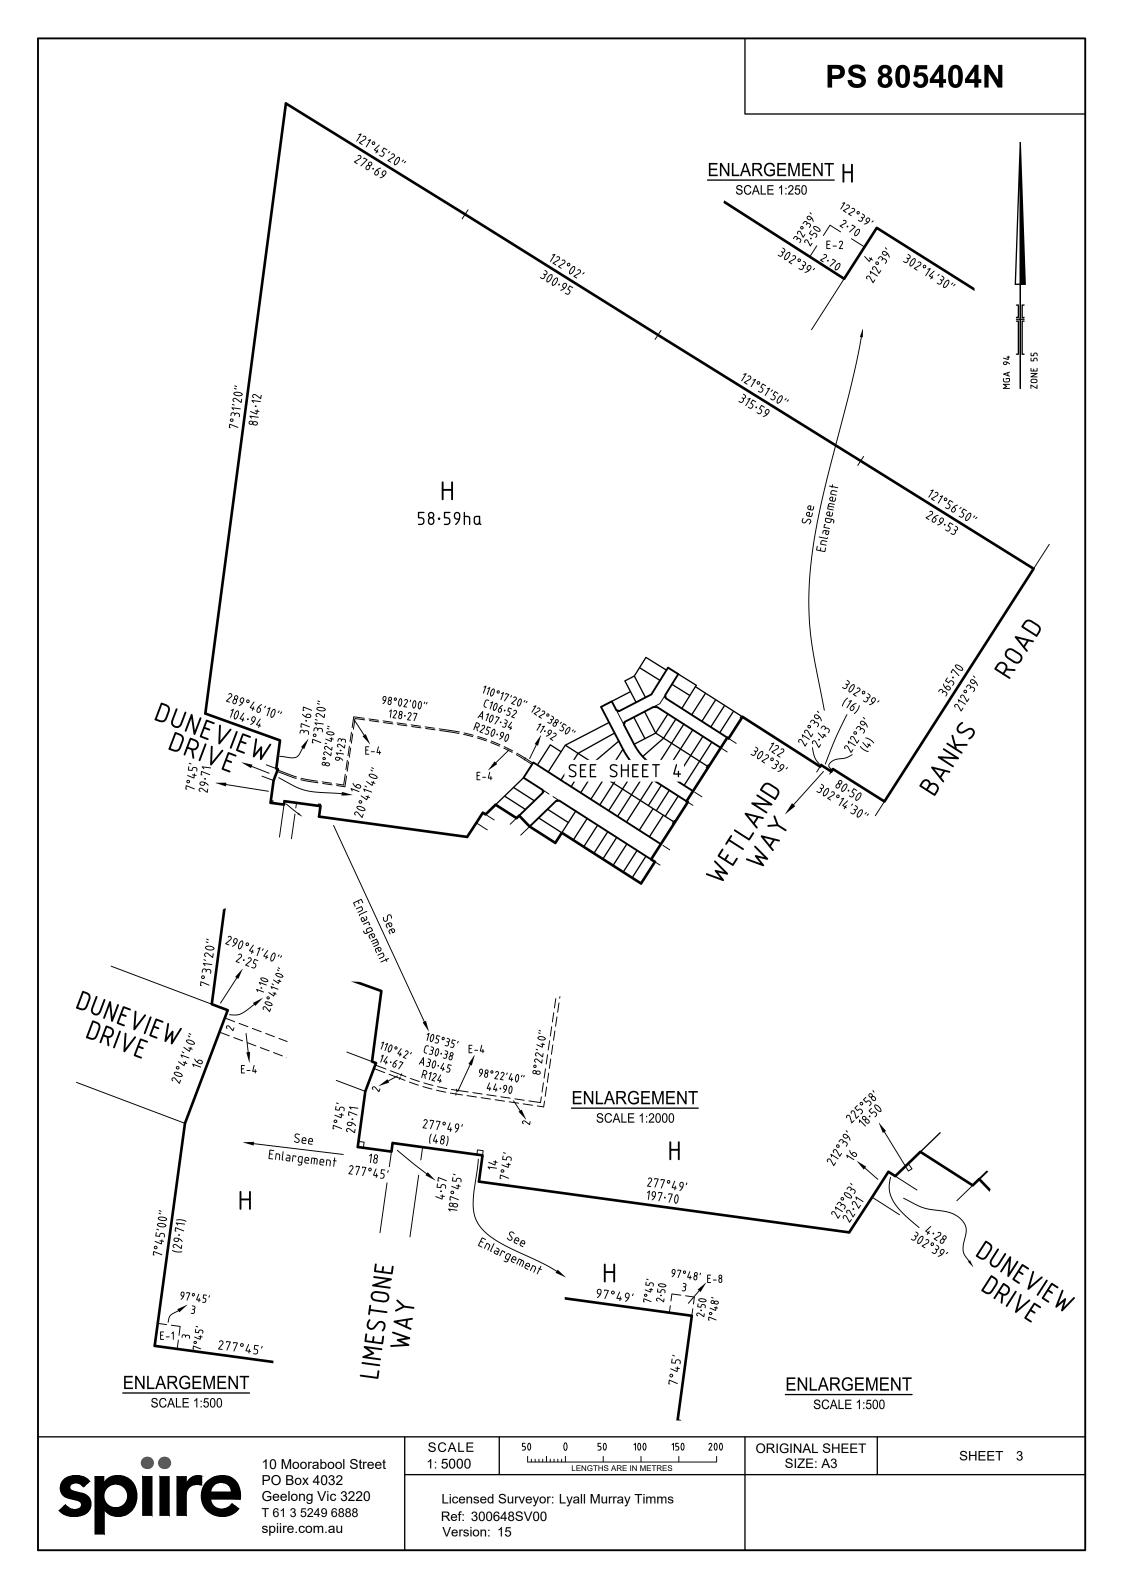

#### **MASTERPLAN**

Follow the Breeze...

KINGSTONCOAST.COM

Follow us 👔 🎯

For sales enquiries contact Ocean Grove Real Estate on 03 5255 0800

ocean groue REAL ESTATE OCEANGROVEREALESTATE.COM.AU

**PLAN OF SUBDIVISION PS 805404N EDITION 1** LOCATION OF LAND PARISH: BELLARINE TOWNSHIP: -SECTION: 18<sup>3</sup> CROWN ALLOTMENT: 4 (PART) & 5 (PART) **CROWN PORTION: -**TITLE REFERENCE: C/T VOL FOL LAST PLAN REFERENCE: LOT F ON PS 805401U POSTAL ADDRESS: 230 COASTAL BOULEVARD (at time of subdivision) OCEAN GROVE, 3226 ZONE: 55 MGA94 CO-ORDINATES: E: 286 700 (of approx centre of land N: 5 763 740 in plan) VESTING OF ROADS AND/OR RESERVES **Notations IDENTIFIER** COUNCIL/BODY/PERSON Lot Nos 1-500 (both inclusive) and Lots A-G (both inclusive) have been omitted from this **ROAD R-1** City Of Greater Geelong Other Purpose of Plan To remove that part of Easement E-6 created on PS 805401U that lies within Road R-1 Coastal Boulevard on this plan via Section 6 (i)(k)(iii) of the Subdivision Act 1988. **Grounds for Removal NOTATIONS** By agreement. DEPTH LIMITATION DOES NOT APPLY See sheet 7 for Creation of Restrictions. SURVEY: This plan is based on survey in BP2759N STAGING: This is not a staged subdivision Planning Permit No. 1263-2011 This survey has been connected to permanent marks No(s). 20, 21, 140, 141, 166, 168 276, 284, 306 & 315 (Parish Of Bellarine) In Proclaimed Survey Area No. -& 241 Parish Of Paywit **EASEMENT INFORMATION** LEGEND: A - Appurtenant Easement E - Encumbering Easement R - Encumbering Easement (Road) Easement Width Purpose Origin Land Benefited/In Favour of Reference (Metres) SEE SHEET 2 FOR EASEMENT INFORMATION KINGSTON COAST STAGE 5 (63 LOTS) AREA OF STAGE - 4.567ha **ORIGINAL SHEET** SURVEYORS FILE REF: 300648SV00 SHEET 1 OF 7 10 Moorabool Street SIZE: A3 PO Box 4032 Geelong Vic 3220 Licensed Surveyor: Lyall Murray Timms T 61 3 5249 6888 Version: 15 spiire.com.au

#### **PS 805404N**

| FASEME    | IT. | INFO                    | RMA   | MOIT       |
|-----------|-----|-------------------------|-------|------------|
| LAOLINILI | VI  | $\Pi \Pi \Gamma \cup I$ | T IVI | • I IC /IV |

| LEGEND: A | A - Appurtenant Easement E - E            | Encumbering Ease | ment R - Encumbering Easement (Ro               |                                                   |
|-----------|-------------------------------------------|------------------|-------------------------------------------------|---------------------------------------------------|
| Easement  | Purpose                                   | Width            | Origin                                          | Land Benefited / In Favour of                     |
| Reference | ·                                         | (Metres)         | -                                               |                                                   |
| E-1       | Drainage                                  | 3                | PS 805383T                                      | City of Greater Geelong                           |
| E-1       | Pipelines or Ancillary<br>Purposes        | 3                | PS 805383T<br>Section 136 of The Water Act 1989 | Barwon Region Water Corporation                   |
| E-2       | Pipelines or Ancillary<br>Purposes        | See Diag.        | PS 721153D<br>Section 136 of The Water Act 1989 | Barwon Region Water Corporation                   |
| E-3       | Drainage                                  | 2                | PS 721153D                                      | City of Greater Geelong                           |
| E-4       | Supply of Gas As Set out in MCP No.AA1261 | 2                | PS 721153D                                      | Ausnet Gas Services Pty Ltd<br>A.C.N. 086 015 036 |
| E-5       | Pipelines or Ancillary<br>Purposes        | 2.50             | PS 721157U<br>Section 136 of The Water Act 1989 | Barwon Region Water Corporation                   |
| E-6       | Pipelines or Ancillary<br>Purposes        | 3                | PS 721157U<br>Section 136 of the Water Act 1989 | Barwon Region Water Corporation                   |
| E-6       | Drainage                                  | 3                | PS 721157U                                      | City of Greater Geelong                           |
| E-7       | Drainage                                  | 2                | PS721157U                                       | City of Greater Geelong                           |
| E-8       | Pipelines or Ancillary<br>Purposes        | See Diag.        | PS 805401U<br>Section 136 of the Water Act 1989 | Barwon Region Water Corporation                   |
| E-8       | Drainage                                  | See Diag.        | PS 805401U                                      | City of Greater Geelong                           |
| E-9       | Drainage                                  | 2                | This Plan                                       | City of Greater Geelong                           |
| E-10      | Pipelines or Ancillary<br>Purposes        | 2.50             | This Plan<br>Section 136 of the Water Act 1989  | Barwon Region Water Corporation                   |
| E-11      | Drainage                                  | 3                | This Plan                                       | City of Greater Geelong                           |
|           | Purposes                                  |                  | Section 136 of the Water Act 1989               |                                                   |
|           |                                           |                  |                                                 |                                                   |
|           |                                           |                  |                                                 | ORIGINAL SHEET SHEET 2                            |